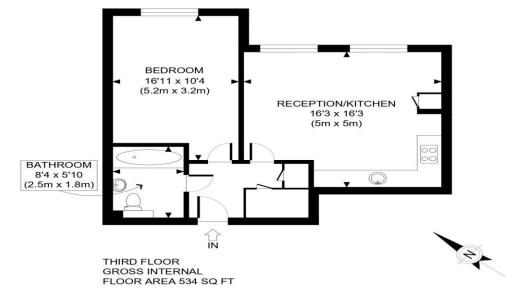

APPROX. GROSS INTERNAL FLOOR AREA: 534 SQ FT/ 50 SQM

# DROPERTY PHOT PLANS.co.uk

This plan is for illustrative purposes only and should be used as such by any prospective client. Whilst every attempt has been made to ensure the accuracy of the Floor Plan contained here, measurements of the doors, windows, rooms and any other items are approximate and no responsibility is taken for any errors, omissions, or misstatement The services, systems and appliances shown have not been tested and no guarantee as to the operability or efficiency can be given.