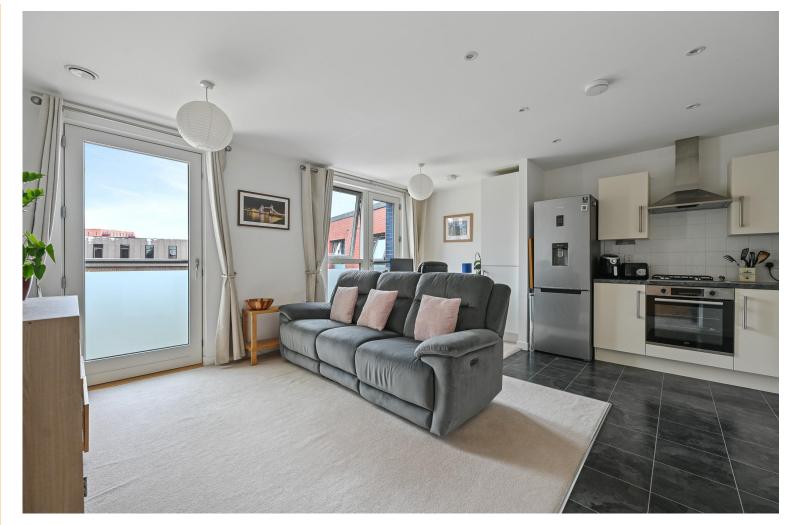

## In Brief...

- Top-floor one-bedroom flat in a modern development with extended lease.
- Renovated kitchen and bathroom
- Juliet balconies in lounge and bedroom
- Energy-efficient and in immaculate condition
- Lift access and optional rented parking
- Near Harrow & Wealdstone station (Overground & Bakerloo)
- EPC Rating C & Council Tax Band C