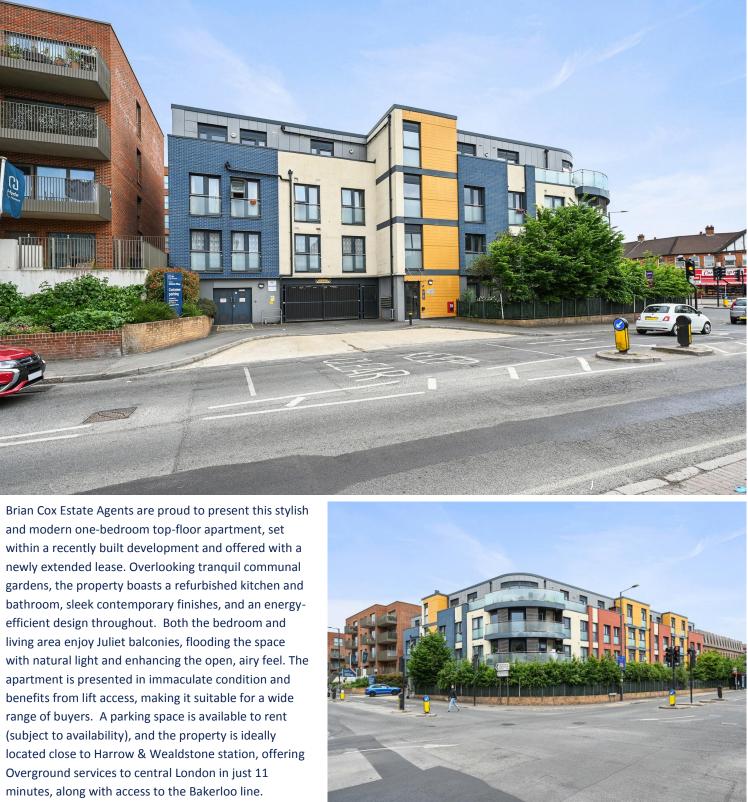

## In Brief...

- Top-floor one-bedroom flat in a modern development with extended lease.
- Renovated kitchen and bathroom
- Juliet balconies in lounge and bedroom
- Energy-efficient and in immaculate condition
- Lift access and optional rented parking
- Near Harrow & Wealdstone station (Overground & Bakerloo)
- EPC Rating C & Council Tax Band C

#### 020 3866 6640

Harrow is a suburban area of North West London, situated north-west of central Harrow within the London Borough of Harrow. North Harrow train station is a London Underground station situated in North Harrow in North West London. The station is on the Metropolitan line between Harrow-on-the-Hill (southbound) and Pinner (northbound). You also have the Harrow Town Centre which is not too far from the property. The town centre is served well by local amenities including a shopping centre, post office, Tesco Express, a selection of restaurants, take-aways and independent specialist shops. There are also several schools in the area and churches.