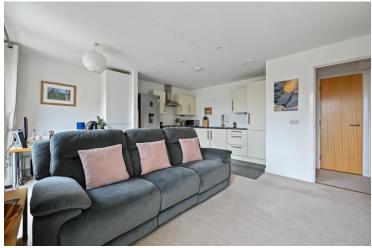

## In Brief...

- Top-floor one-bedroom flat in a modern development with extended lease.
- Renovated kitchen and bathroom
- Juliet balconies in lounge and bedroom
- Energy-efficient and in immaculate condition
- Lift access and optional rented parking
- Near Harrow & Wealdstone station (Overground & Bakerloo)
- EPC Rating C & Council Tax Band C