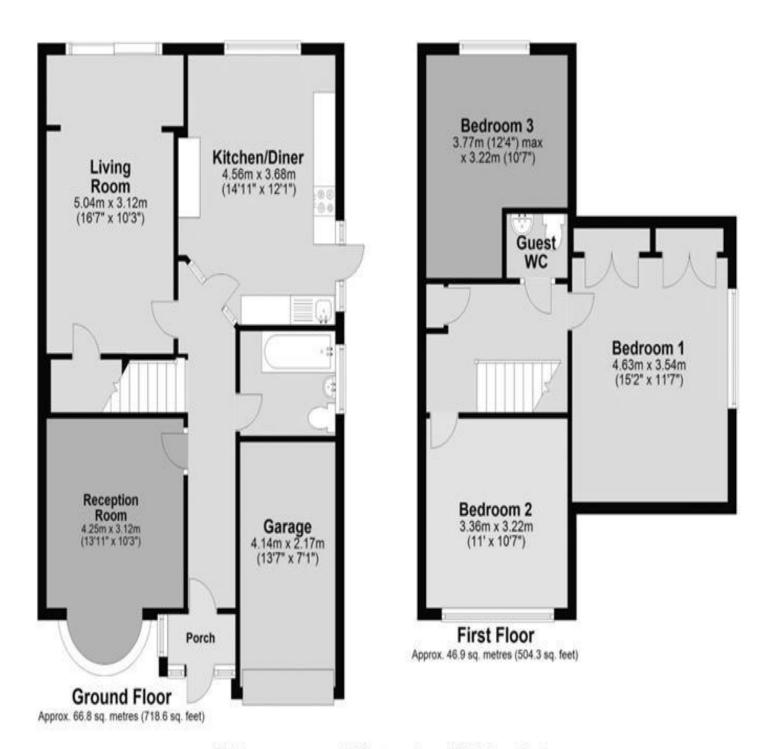

## The Floorplan...

Total area: approx. 113.6 sq. metres (1222.9 sq. feet)

## In Brief...

- Three Bedroom Chalet Style Semi **Detached Property**
- Two Reception Rooms
- Good Order Throughout
- Three Bedrooms On The First Floor
- **Off Street Parking**
- EPC Rating D & Council Tax Band D