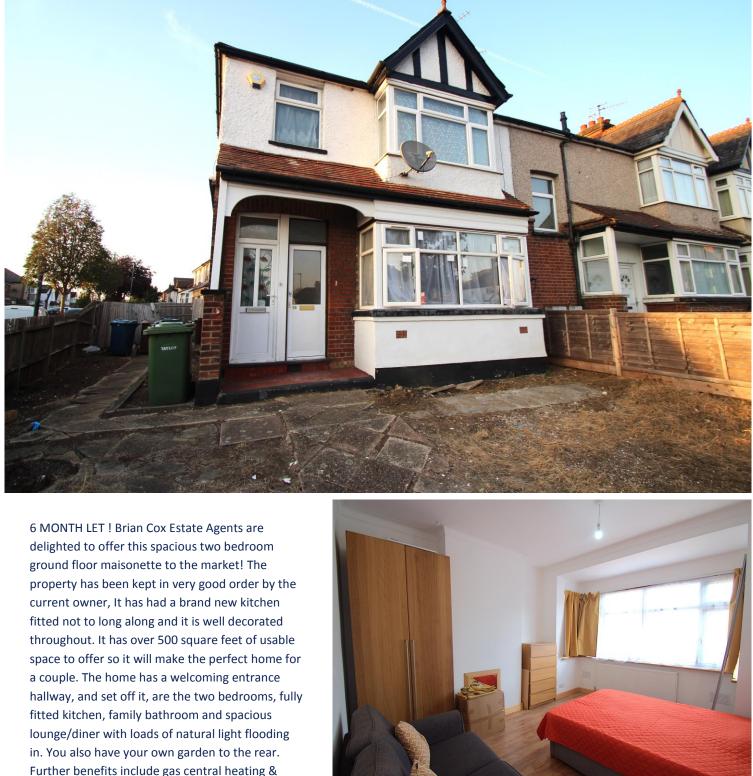

# In Brief...

- Available Immediately
- 6 Month LET
- **Ground Floor Flat**
- **Close to Amenities**
- Well Presented
- Own Garden

### Nearest Stations ...

Harrow & Wealdstone (0.6 mi) North Harrow (0.7 mi) Headstone Lane (0.8 mi) North Harrow is a suburban area of North West London, situated north-west of central Harrow within the London Borough of Harrow. North Harrow train station is a London Underground station situated in North Harrow in North West London. The station is on the Metropolitan line between Harrow-on-the-Hill (southbound) and Pinner (northbound). The area is served well by local amenities including a post office, Tesco Express, a selection of restaurants & take-aways There are several outstanding OFTED report schools all within walking distance away.