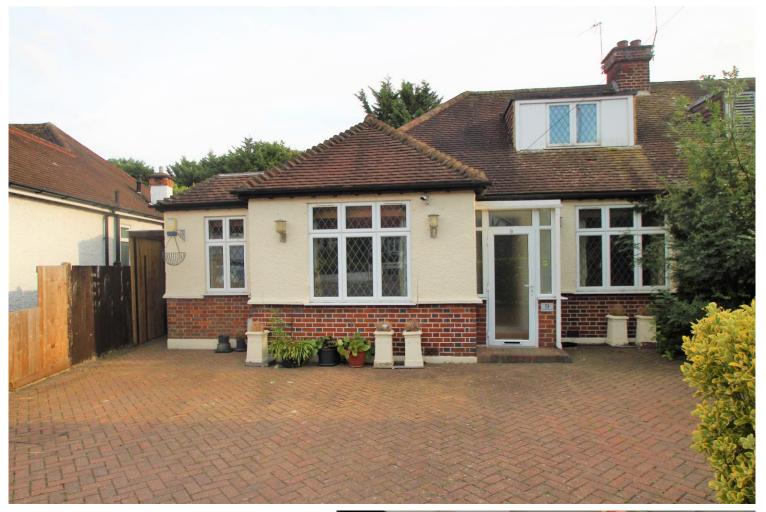

Brian Cox are delighted to present a three bedroom, two bathroom semi detached chalet bungalow offered to the market in immaculate condition, located in a guiet cul-desac within walking distance to local amenities and transport links. This property briefly comprises an entrance porch leading to entrance hall, two spacious front aspect bedrooms, one with the added benefit of a walk-in wardrobe and ensuite bathroom. Also to the ground floor are a family bathroom, two bright and spacious reception rooms one with large bay window through to the dining room providing direct access to the conservatory and private rear garden. The kitchen is spacious and light with a large window to the side and skylight, also with washing machine, tumble dryer, fridge freezer, electric hob/oven, a range of eye and base level units and breakfast bar.