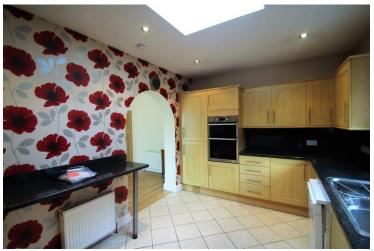

Brian Cox are delighted to present a three bedroom, two bathroom semi detached chalet bungalow offered to the market in immaculate condition, located in a guiet cul-desac within walking distance to local amenities and transport links. This property briefly comprises an entrance porch leading to entrance hall, two spacious front aspect bedrooms, one with the added benefit of a walk-in wardrobe and ensuite bathroom. Also to the ground floor are a family bathroom, two bright and spacious reception rooms one with large bay window through to the dining room providing direct access to the conservatory and private rear garden. The kitchen is spacious and light with a large window to the side and skylight, also with washing machine, tumble dryer, fridge freezer, electric hob/oven, a range of eye and base level units and breakfast bar.