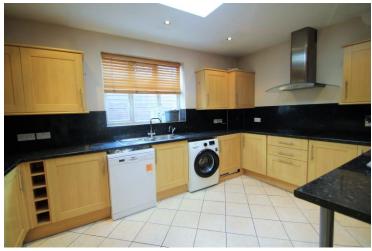

Brian Cox are delighted to present a three bedroom, two bathroom semi detached chalet bungalow offered to the market in immaculate condition, located in a guiet cul-desac within walking distance to local amenities and transport links. This property briefly comprises an entrance porch leading to entrance hall, two spacious front aspect bedrooms, one with the added benefit of a walk-in wardrobe and ensuite bathroom. Also to the ground floor are a family bathroom, two bright and spacious reception rooms one with large bay window through to the dining room providing direct access to the conservatory and private rear garden. The kitchen is spacious and light with a large window to the side and skylight, also with washing machine, tumble dryer, fridge freezer, electric hob/oven, a range of eye and base level units and breakfast bar.