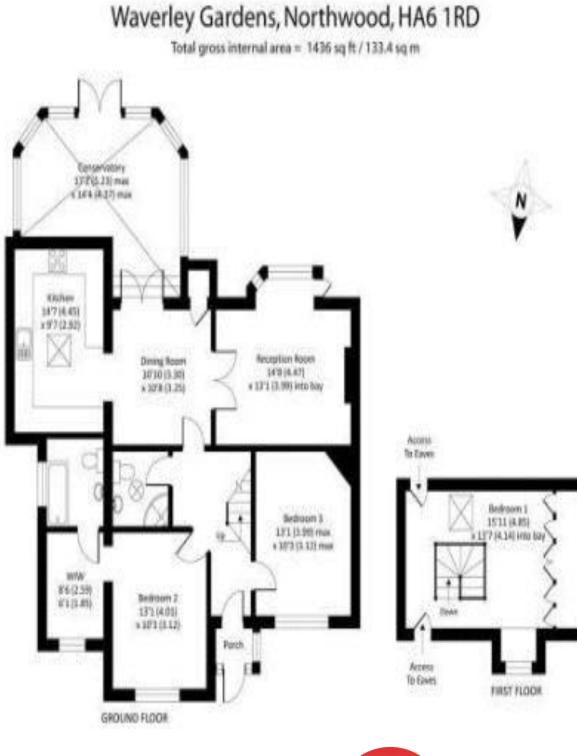

## The Floorplan...

Brian Cox are delighted to present a three bedroom, two bathroom semi detached chalet bungalow offered to the market in immaculate condition, located in a guiet cul-desac within walking distance to local amenities and transport links. This property briefly comprises an entrance porch leading to entrance hall, two spacious front aspect bedrooms, one with the added benefit of a walk-in wardrobe and ensuite bathroom. Also to the ground floor are a family bathroom, two bright and spacious reception rooms one with large bay window through to the dining room providing direct access to the conservatory and private rear garden. The kitchen is spacious and light with a large window to the side and skylight, also with washing machine, tumble dryer, fridge freezer, electric hob/oven, a range of eye and base level units and breakfast bar.