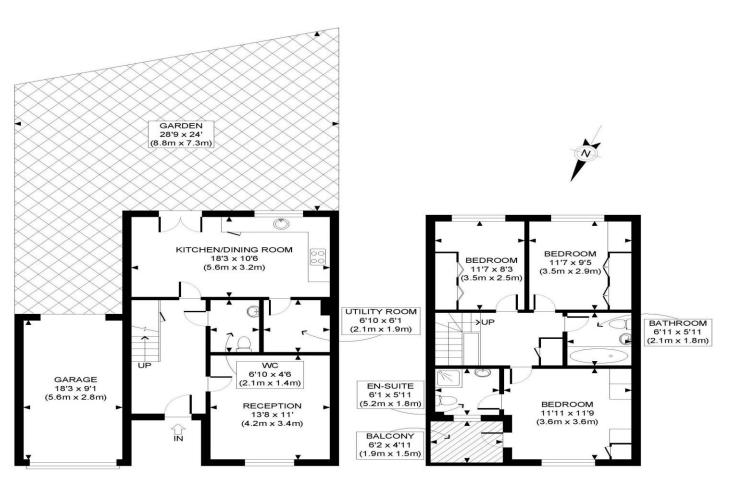

GROUND FLOOR GROSS INTERNAL FLOOR AREA 537 SQ FT

FIRST FLOOR GROSS INTERNAL FLOOR AREA 524 SQ FT

APPROX. GROSS INTERNAL FLOOR AREA WITH GARAGE: 1227 SQ FT/ 114 SQM APPROX. GROSS INTERNAL FLOOR AREA WITHOUT GARAGE: 1061 SQ FT/ 99 SQM

## In Brief...

- Three Bedroom Semi Detached House
- Garage for Two Cars To The Side & Parking To The Front
- Private & New Development With A 5+ Year Warranty
- WarrantyExquisite Design with High Quality Finishes
- One Family Bathroom & One En-Suite
- Downstairs W/C
- Communal Garden
- Council Tax Band E & EPC Rating B