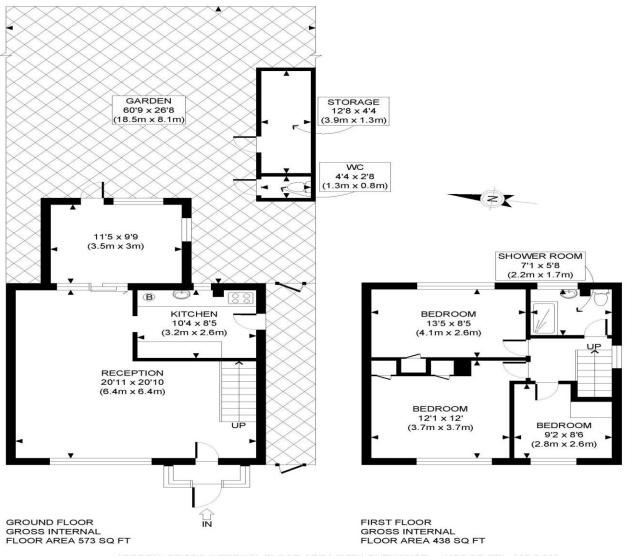

APPROX. GROSS INTERNAL FLOOR AREA WITH OUTHOUSE: 1079 SQ FT/ 100 SQM APPROX. GROSS INTERNAL FLOOR AREA WITHOUT OUTHOUSE: 1011 SQ FT/ 94 SQM

# PROPERTY PHOT PLANS.co.uk

This plan is for illustrative purposes only and should be used as such by any prospective client. Whilst every attempt has been made to ensure the accuracy of the Floor Plan contained here, measurements of the doors, windows, rooms and any other items are approximate and no responsibility is taken for any errors, omissions, or misstatement The services, systems and appliances shown have not been tested and no guarantee as to the operability or efficiency can be given.