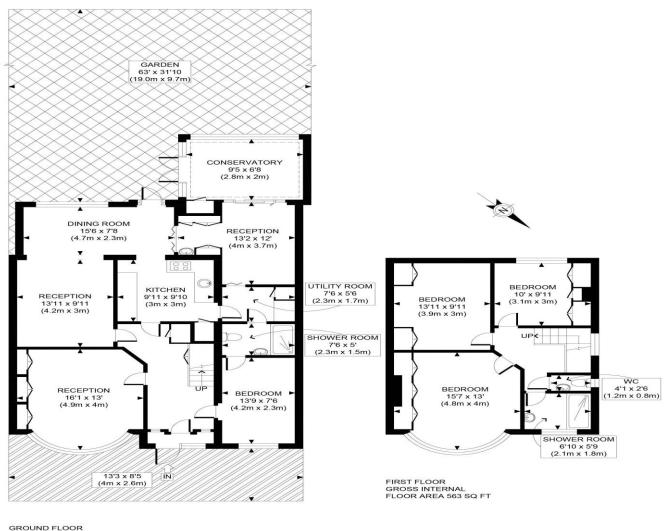

## The Floorplan...

GROUND FLOOR GROSS INTERNAL FLOOR AREA 1201 SQ FT

| APPROX. GROSS INTERNAL FLOOR AREA 1764 SQ FT / 164 SQM                                                                                                                                                                                                                                      | Priory Way    |
|---------------------------------------------------------------------------------------------------------------------------------------------------------------------------------------------------------------------------------------------------------------------------------------------|---------------|
| Disclaimer: Floor plan measurements are approximate and are for illustrative purposes only.<br>Vhile we do not doubt the floor plan accuracy and completeness, you or your advisors should<br>conduct a careful, independent investigation of the property in respect of monetary valuation | date 10/09/24 |
|                                                                                                                                                                                                                                                                                             | photoplan 👪   |