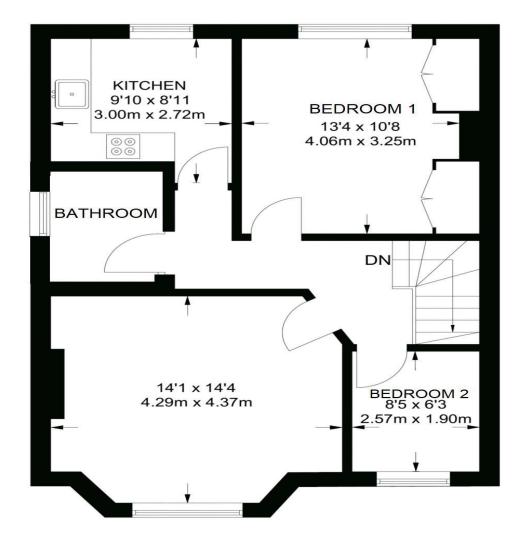

# The Floorplan...

#### APPROXIMATE FLOOR AREA = 611 SQ FT / 56.8 SQ M

GROUND FLOOR 27 SQ FT / 2.5 SQ M

FIRST FLOOR 584 SQ FT / 54.3 SQ M