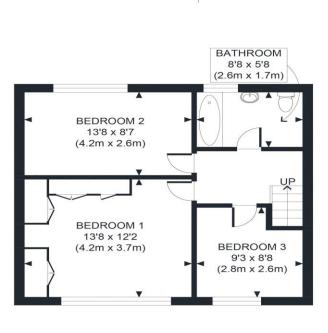

#### APPROX. GROSS INTERNAL FLOOR AREA 1050 SQ FT / 98 SQM

Disclaimer: Floor plan measurements are approximate and are for illustrative purposes only. While we do not doubt the floor plan accuracy and completeness, you or your advisors should conduct a careful, independent investigation of the property in respect of monetary valuation

|         | MEPHAM CRESCANT |          |  |
|---------|-----------------|----------|--|
|         | date            | 13/12/24 |  |
| ld<br>1 | photoplan 👪     |          |  |