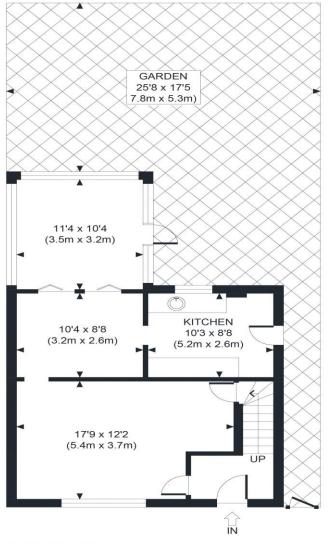

# The Floorplan...

GROUND FLOOR
GROSS INTERNAL
FLOOR AREA 568 SQ FT
FLOOR AREA 482 SQ FT
FLOOR AREA 482 SQ FT

#### APPROX. GROSS INTERNAL FLOOR AREA 1050 SQ FT / 98 SQM

Disclaimer: Floor plan measurements are approximate and are for illustrative purposes only. While we do not doubt the floor plan accuracy and completeness, you or your advisors should conduct a careful, independent investigation of the property in respect of monetary valuation

|         | MEPHAM CRESCANT |          |  |
|---------|-----------------|----------|--|
|         | date            | 13/12/24 |  |
| ld<br>1 | photoplan 👪     |          |  |