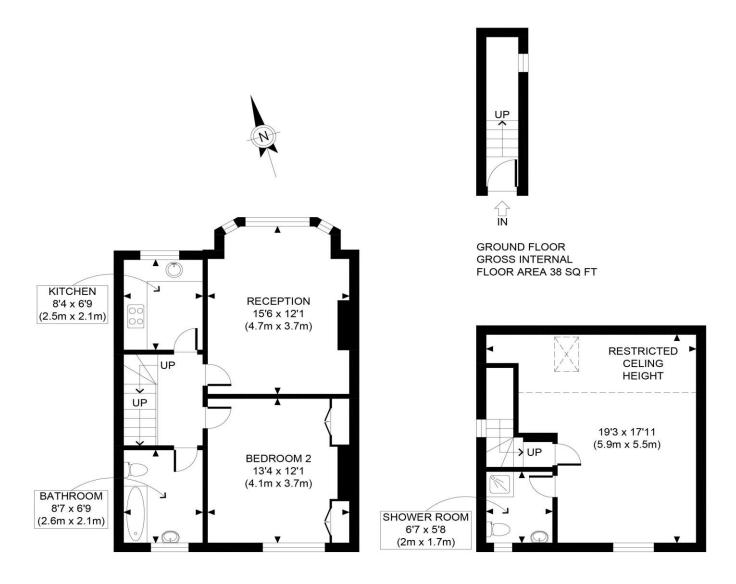

## The Floorplan...

FIRST FLOOR GROSS INTERNAL FLOOR AREA 531 SQ FT SECOND FLOOR GROSS INTERNAL FLOOR AREA 345 SQ FT

## APPROX. GROSS INTERNAL FLOOR AREA 914 SQ FT / 85 SQM

Disclaimer: Floor plan measurements are approximate and are for illustrative purposes only. While we do not doubt the floor plan accuracy and completeness, you or your advisors should conduct a careful, independent investigation of the property in respect of monetary valuation

| Cui  | mberland Road |
|------|---------------|
| date | 06/12/24      |
| ſ    | ohotoplan 👪   |