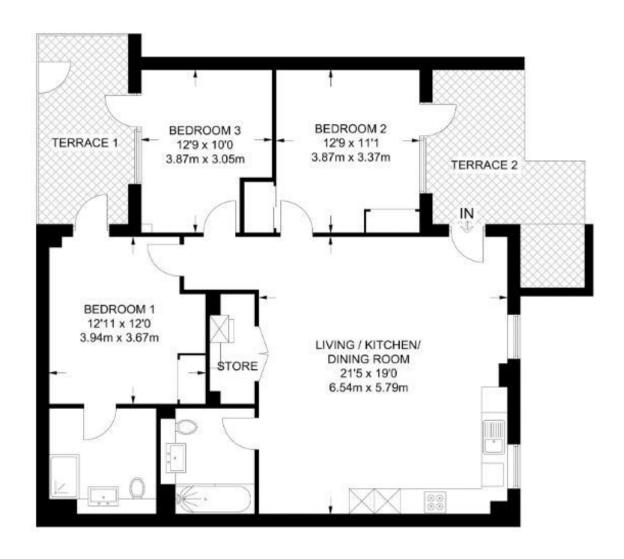

# The Floorplan...

#### APPROXIMATE GROSS INTERNAL AREA 1038.9 SQ FT / 96.6 SQ M

This plan has been drawn for illustrative and identification purposes only.