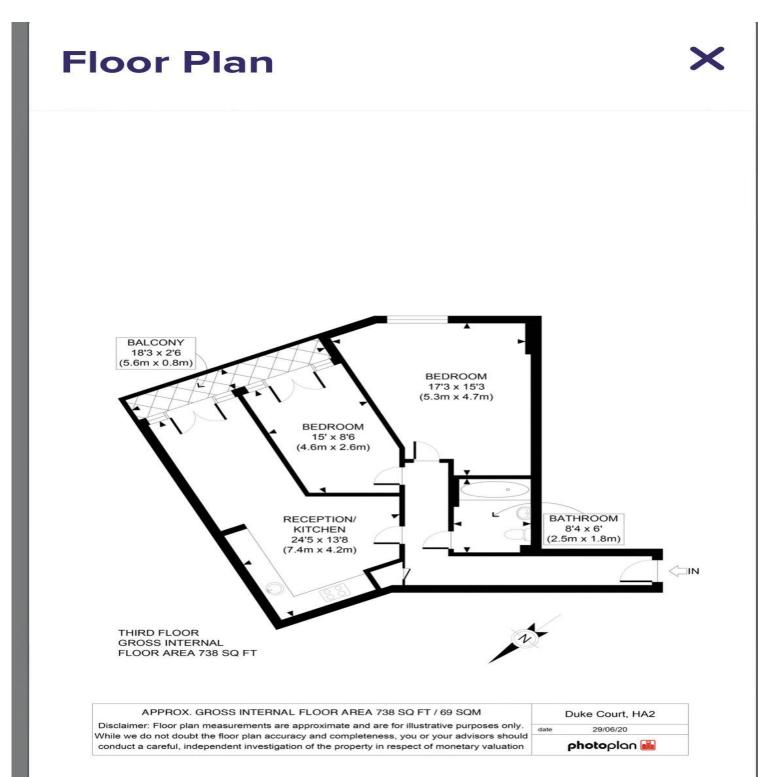

# The Floorplan...

### 0203 866 6640

brian-cox.co.uk

Brian Cox & Company are delighted to offer this generous proportioned and immaculately presented two-bedroom apartment to the market! Located on the 3rd floor and accessible by lift, this impressive property boasts a private balcony with stunning views overlooking Harrow On The Hill. In addition, the apartment benefits from a highly sought-after underground parking space. Spanning over 700 square feet, the apartment features two spacious double bedrooms, an open-plan kitchen, diner and lounge area, and a stylish three-piece bathroom. This property comes allocated parking which is gated & CCTV operated!