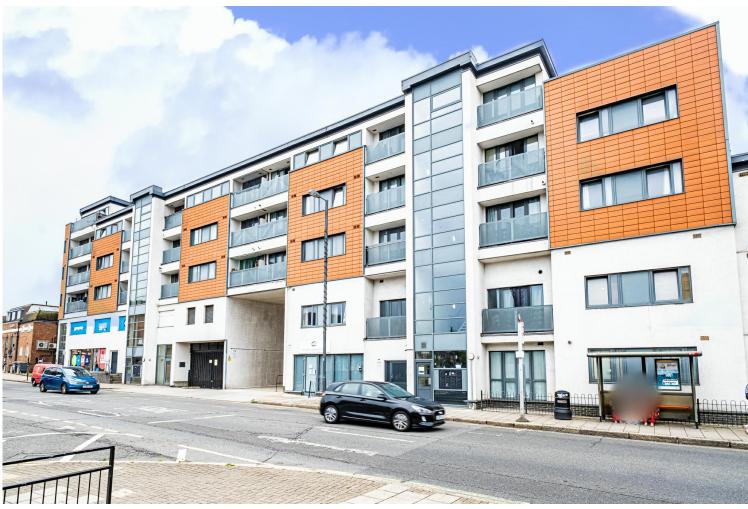

Offers in Excess of £325,000

Station Road, Harrow HA2 6DD

## The Location...

Nearest Stations ...

North Harrow (0.2 miles) Headstone lane station (0.7 miles) Rayners Lane (1.2 miles)

North Harrow is a suburban area of North West London, situated north-west of central Harrow within the London Borough of Harrow. North Harrow train station is a London Underground station situated in North Harrow in North West London. The station is on the Metropolitan line between Harrow-on-the-Hill (southbound) and Pinner (northbound). The area is served well by local amenities including a post office, Tesco Express, a selection of restaurants, take-aways & independent specialist shops. There are several schools in the area and churches.