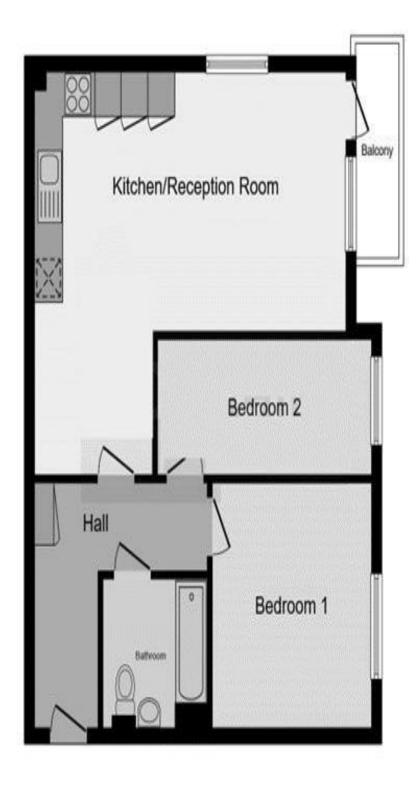

## The Floorplan...



## More Details From...

Call: Brian Cox North Harrow: 020 3866 6640

Email: Azi.Rahman@brian-cox.co.uk

Web: www.brian-cox.co.uk





0203 866 6640

brian-cox.co.uk



Brian Cox are pleased to offer to the market this spacious and stunning two bedroom flat which is chain free. The accommodation briefly comprises of an entrance hallway with doors leading to all rooms. A spacious reception room, a modern fully fitted kitchen with integrated appliances and luxury bathroom. The property is only 4 years old therefore has a NHBC warranty with a remaining 6 years. Additional benefits include underground gated parking and underfloor heating. The property is in close to South Harrow with its array of transport links, amenities and underground station on the Piccadilly line.



Guide Price £380,0