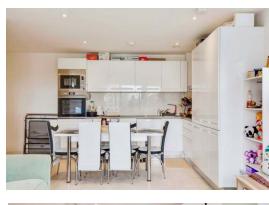

Brian Cox are pleased to offer to the market this spacious and stunning two bedroom flat which is chain free. The accommodation briefly comprises of an entrance hallway with doors leading to all rooms. A spacious reception room, a modern fully fitted kitchen with integrated appliances and luxury bathroom. The property is only 4 years old therefore has a NHBC warranty with a remaining 6 years. Additional benefits include underground gated parking and underfloor heating. The property is in close to South Harrow with its array of transport links, amenities and underground station on the Piccadilly line.

# In Brief...

- Two Bedroom Apartment
- Open Kitchen Open Lounge
- Allocated Parking
- Chain Free Sale
- High Quality Finish Throughout
- EPC Rating B & Council Tax Band D