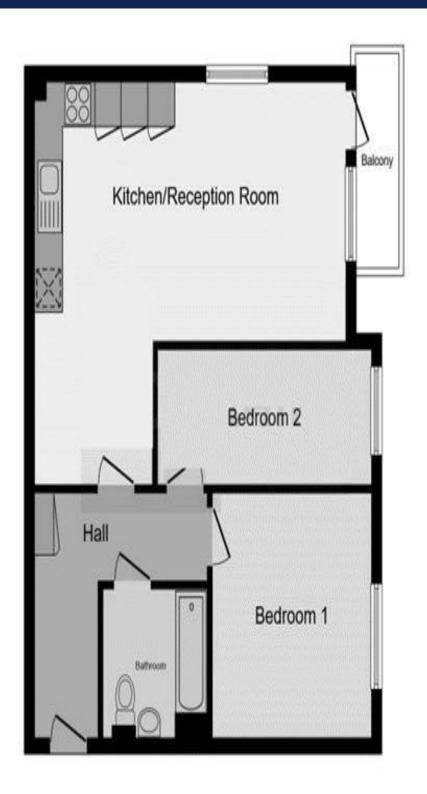

# The Floorplan...

Brian Cox are pleased to offer to the market this spacious and stunning two bedroom flat which is chain free. The accommodation briefly comprises of an entrance hallway with doors leading to all rooms. A spacious reception room, a modern fully fitted kitchen with integrated appliances and luxury bathroom. The property is only 4 years old therefore has a NHBC warranty with a remaining 6 years. Additional benefits include underground gated parking and underfloor heating. The property is in close to South Harrow with its array of transport links, amenities and underground station on the Piccadilly line.

# In Brief...

- Two Bedroom Apartment
- Open Kitchen Open Lounge
- Allocated Parking
- Chain Free Sale
- High Quality Finish Throughout
- EPC Rating B & Council Tax Band D