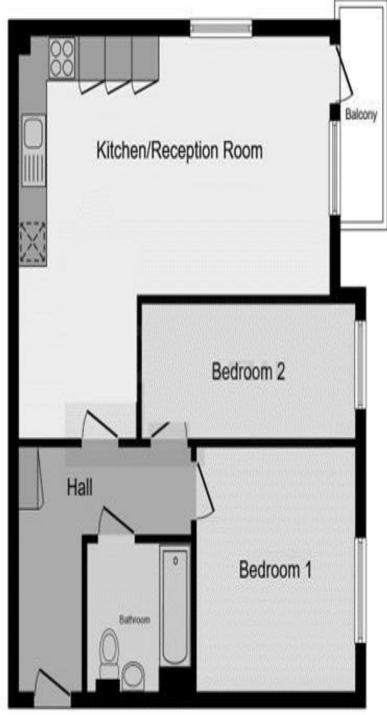

## The Floorplan...

## More Details From...

Call: Brian Cox North Harrow: 020 3866 6640

Email: Azi.Rahman@brian-cox.co.uk

Web: www.brian-cox.co.uk

0203 866 6640

brian-cox.co.uk

Brian Cox are pleased to offer to the market this spacious and stunning two bedroom flat which is chain free. The accommodation briefly comprises of an entrance hallway with doors leading to all rooms. A spacious reception room, a modern fully fitted kitchen with integrated appliances and luxury bathroom. The property is only 4 years old therefore has a NHBC warranty with a remaining 6 years. Additional benefits include underground gated parking and underfloor heating. The property is in close to South Harrow with its array of transport links, amenities and underground station on the Piccadilly line.

## In Brief...

- Two Bedroom Apartment
- Open Kitchen Open Lounge
- Allocated Parking
- Chain Free Sale
- High Quality Finish Throughout
- EPC Rating B & Council Tax Band D

brian-cox.co.uk