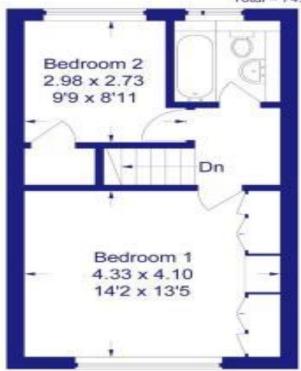

### Second Floor

#### 5 St. David's Close

Approximate Gross Internal Area Ground Floor = 2.4 sq m / 26 sq ft First Floor = 36.2 sq m / 390 sq ft Second Floor = 36.1 sq m / 388 sq ft Total = 74.7 sq m / 804 sq ft