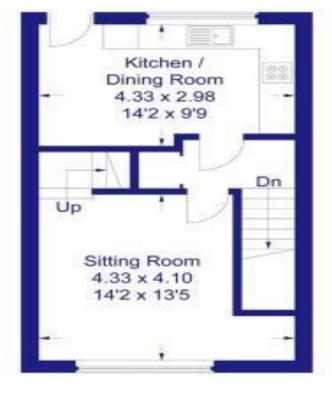

#### First Floor

This plan is for layout guidance only. Not drawn to scale unless stated. Windows and door openings are approximate. Whilst every care is taken in the preparation of this plan, please check all dimensions, shapes and compass bearings before making any decisions reliant upon them.

#### 5 St. David's Close

Approximate Gross Internal Area Ground Floor = 2.4 sq m / 26 sq ft First Floor = 36.2 sq m / 390 sq ft Second Floor = 36.1 sq m / 388 sq ft Total = 74.7 sq m / 804 sq ft