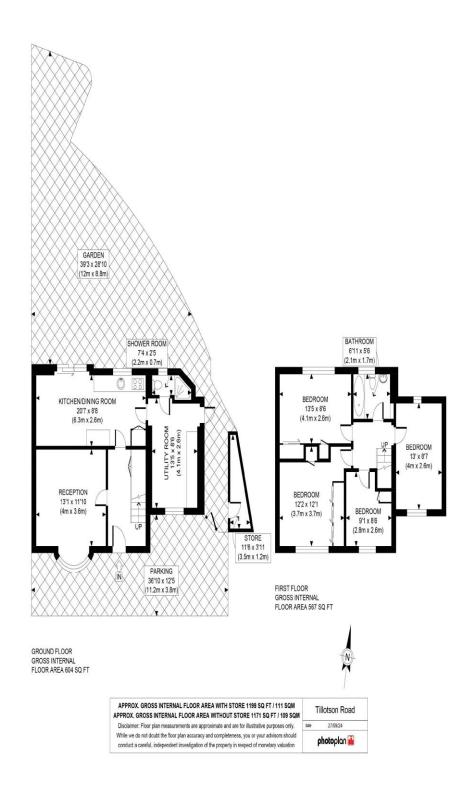

# The Floorplan...

### 0203 866 6640

brian-cox.co.uk

Brian Cox Estate Agents are delighted to offer this four bedroom BISF type semi detached house to the market which is quietly located on a residential street, this four bedroom house offers very good room sizes, as well as off street parking to the front of the property for 3 cars. It has also had a double storey side extension which gives you the extra living space downstairs and additional bedroom upstairs. Harrow offers a great selection of shops and facilities, while being moments from the open spaces of Harrow Weald recreation ground. An excellent array of transport links are within easy access to the property including underground and national rail.

## In Brief...

- Four Bedroom Semi Detached House
- Two Bathrooms
- Off Street Parking To The Front Of The House For Three Cars
- Extended
- Very Good Room Sizes
- EPC Rating C & Council Tax Band C

brian-cox.co.uk