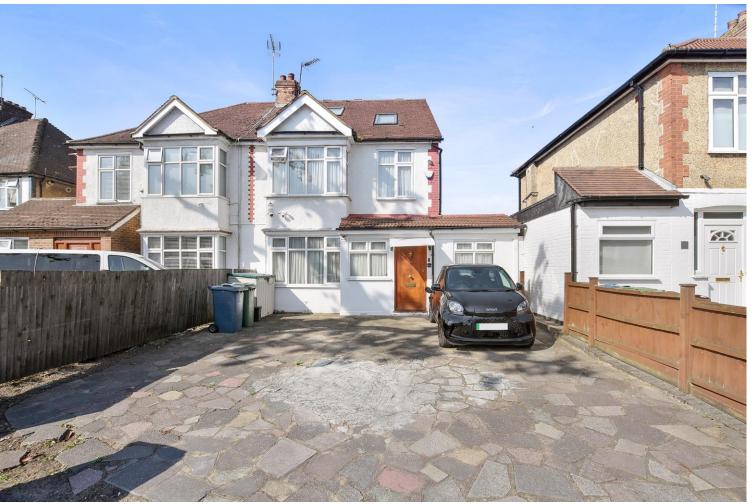

### 0203 866 6640

brian-cox.co.uk

A large four bedroom family home split over three floors, situated walking distance to local amenities and transport links. Added benefits include, three bathrooms, a large driveway and locality to outstanding OFSTED schooling. The property room sizes are impressive throughout, comprising; front reception room, through lounge and dining room with double doors out to the low maintenance rear garden, and a modern fitted kitchen with multiple work surfaces. Upstairs are two double bedrooms, a large single room a three piece bathroom suite with separate shower cubicle. There is a further master double bedroom on the second floor with an en-suite shower room. Outside is an equally generous walled rear garden, with a lawn and patio for outdoor entertaining. To the front is a paved driveway and parking for multiple vehicles.

Guide Price £750,000

Headstone Gardens HA2 6PR

### In Brief...

- Five Bedroom Semi Detached House
- Extended To The Rear & Loft
- Off Street Parking For Two To Three Cars
- Delightful Garden
- Well Presented Accommodation
- EPC Rating D & Council Tax Band F