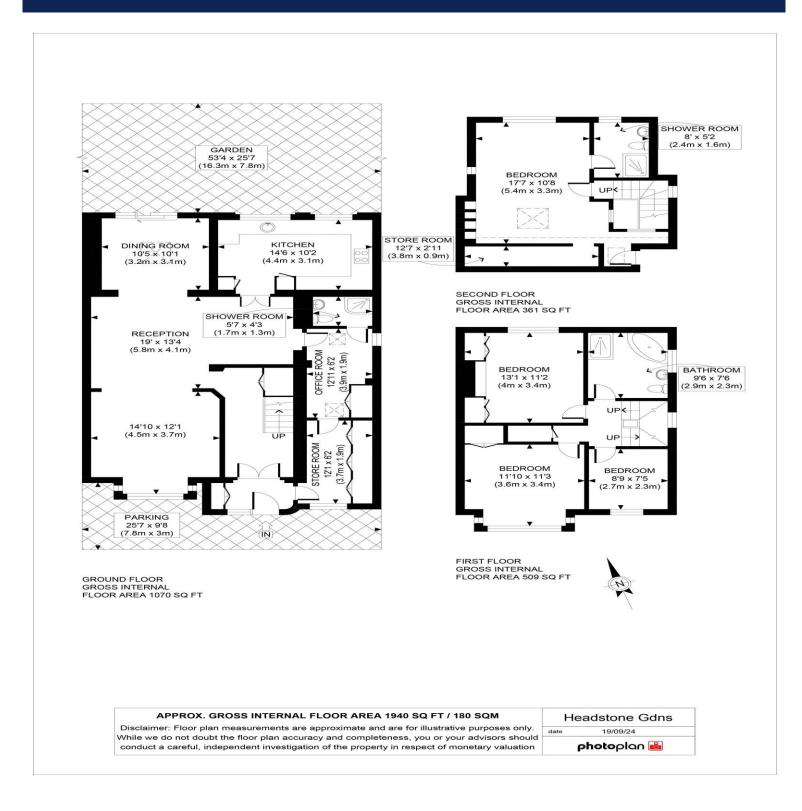

# The Floorplan...

### 0203 866 6640

brian-cox.co.uk

A large four bedroom family home split over three floors, situated walking distance to local amenities and transport links. Added benefits include, three bathrooms, a large driveway and locality to outstanding OFSTED schooling. The property room sizes are impressive throughout, comprising; front reception room, through lounge and dining room with double doors out to the low maintenance rear garden, and a modern fitted kitchen with multiple work surfaces. Upstairs are two double bedrooms, a large single room a three piece bathroom suite with separate shower cubicle. There is a further master double bedroom on the second floor with an en-suite shower room. Outside is an equally generous walled rear garden, with a lawn and patio for outdoor entertaining. To the front is a paved driveway and parking for multiple vehicles.

### In Brief...

- Five Bedroom Semi Detached House
- Extended To The Rear & Loft
- Off Street Parking For Two To Three Cars
- Delightful Garden
- Well Presented Accommodation
- EPC Rating D & Council Tax Band F