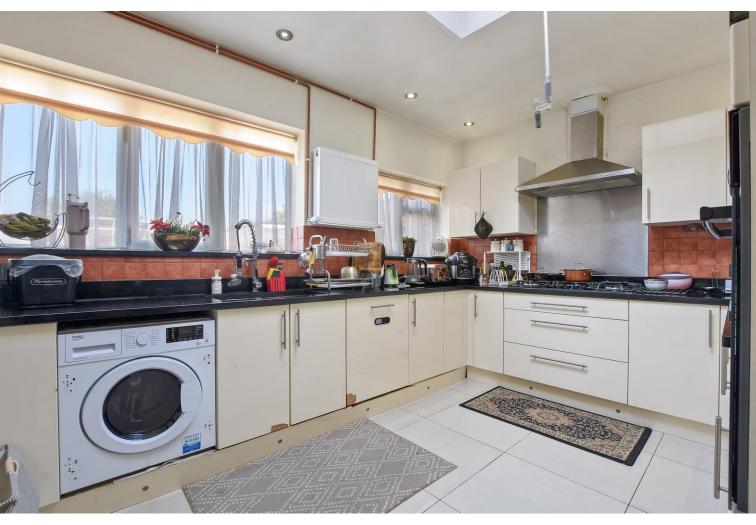

### 0203 866 6640

brian-cox.co.uk

A large four bedroom family home split over three floors, situated walking distance to local amenities and transport links. Added benefits include, three bathrooms, a large driveway and locality to outstanding OFSTED schooling. The property room sizes are impressive throughout, comprising; front reception room, through lounge and dining room with double doors out to the low maintenance rear garden, and a modern fitted kitchen with multiple work surfaces. Upstairs are two double bedrooms, a large single room a three piece bathroom suite with separate shower cubicle. There is a further master double bedroom on the second floor with an en-suite shower room. Outside is an equally generous walled rear garden, with a lawn and patio for outdoor entertaining. To the front is a paved driveway and parking for multiple vehicles.

### In Brief...

- Five Bedroom Semi Detached House
- Extended To The Rear & Loft
- Off Street Parking For Two To Three Cars
- Delightful Garden
- Well Presented Accommodation
- EPC Rating D & Council Tax Band F