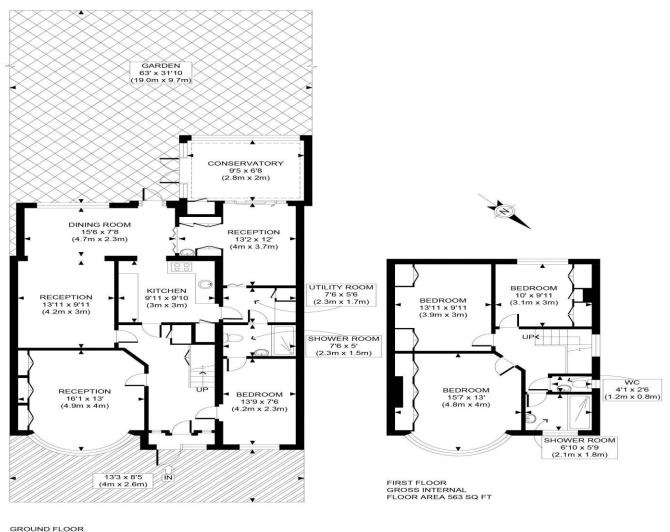

## The Floorplan...

GROUND FLOOR GROSS INTERNAL FLOOR AREA 1201 SQ FT

| APPROX. GROSS INTERNAL FLOOR AREA 1764 SQ FT / 164 SQM<br>Disclaimer: Floor plan measurements are approximate and are for illustrative purposes only.<br>While we do not doubt the floor plan accuracy and completeness, you or your advisors should<br>conduct a careful, independent investigation of the property in respect of monetary valuation | Priory Way    |
|-------------------------------------------------------------------------------------------------------------------------------------------------------------------------------------------------------------------------------------------------------------------------------------------------------------------------------------------------------|---------------|
|                                                                                                                                                                                                                                                                                                                                                       | date 10/09/24 |
|                                                                                                                                                                                                                                                                                                                                                       | photoplan 👪   |