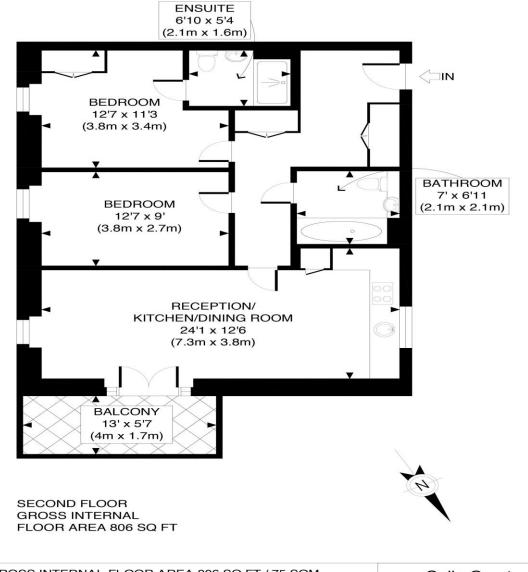

| While we do not doubt the floor plan accuracy and completeness, you or your advisors should conduct a careful, independent investigation of the property in respect of monetary valuation |      | photoplan 👪 |  |
|-------------------------------------------------------------------------------------------------------------------------------------------------------------------------------------------|------|-------------|--|
| APPROX. GROSS INTERNAL FLOOR AREA 806 SQ FT / 75 SQM<br>Disclaimer: Floor plan measurements are approximate and are for illustrative purposes only.                                       | date | Calla Court |  |