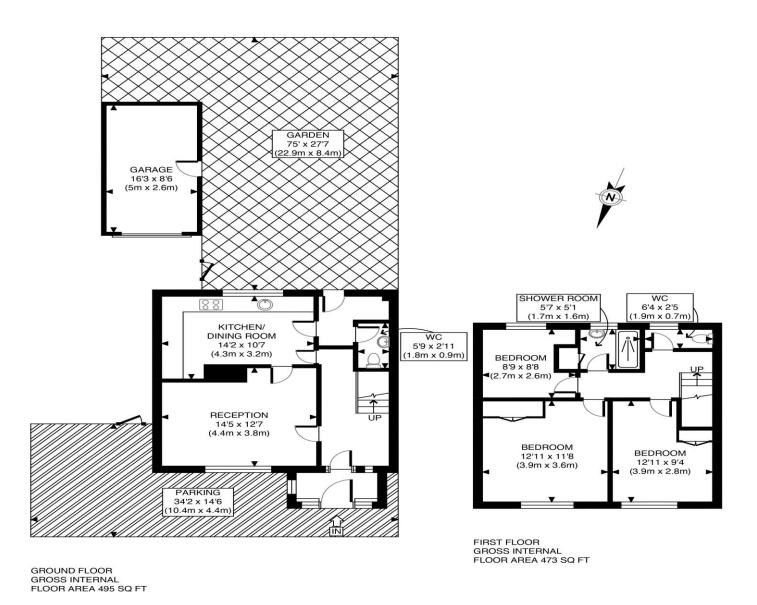

## The Floorplan...

APPROX. GROSS INTERNAL FLOOR AREA WITH GARAGE 1106 SQ FT / 103 SQM APPROX. GROSS INTERNAL FLOOR AREA WITHOUT GARAGE 968 SQ FT / 90 SQM Disclaimer: Floor plan measurements are approximate and are for illustrative purposes only. While we do not doubt the floor plan accuracy and completeness, you or your advisors should conduct a careful, independent investigation of the property in respect of monetary valuation

## In Brief...

- Three Bedroom End Of Terrace House
- Potential To Extend (STPP)
- Garage
- Very Good Size Room Sizes
- Driveway
- EPC Rating D & Council Tax Band C

brian-cox.co.uk