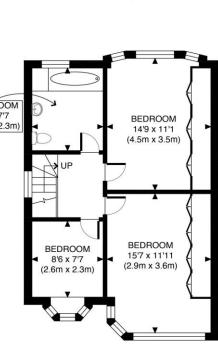

## the floorplan...

FIRST FLOOR GROSS INTERNAL FLOOR AREA 545 SQ FT

GROUND FLOOR GROSS INTERNAL FLOOR AREA 811 SQ FT

| APPROX. GROSS INTERNAL FLOOR AREA 1356 SQ FT / 126 SQM                                                                                                                                                                                                                                      |      | Wyndale Ave |
|---------------------------------------------------------------------------------------------------------------------------------------------------------------------------------------------------------------------------------------------------------------------------------------------|------|-------------|
| Disclaimer: Floor plan measurements are approximate and are for illustrative purposes only.<br>While we do not doubt the floor plan accuracy and completeness, you or your advisors should<br>conduct a careful, independent investigation of the property in respect of monetary valuation | date | 22/07/24    |
|                                                                                                                                                                                                                                                                                             |      | photoplan 🚢 |

This enticing four bedroom semi-detached property is located on a desirable road forming part of the sought-after 'Valley Drive' Estate. Providing generously proportioned accommodation, however, requiring some attention. Accommodation: Entrance Hallway, Lounge/dining room, fitted kitchen, down stairs fourth bedroom with en suite shower room, three good size bedrooms upstairs, family bathroom and good sized garden. Wyndale Avenue is situated within less than quarter of a mile of numerous local shopping amenities at Kingsbury High Road together with bus routes and its own tube station running on the Jubilee Line, great for travelling to Central London for business or pleasure.

## in brief...

- Four Bedrooms
- Two Bathrooms
- Spacious Room Sizes
- Own Drive
- 80ft Rear Garden
- No Upper Chain