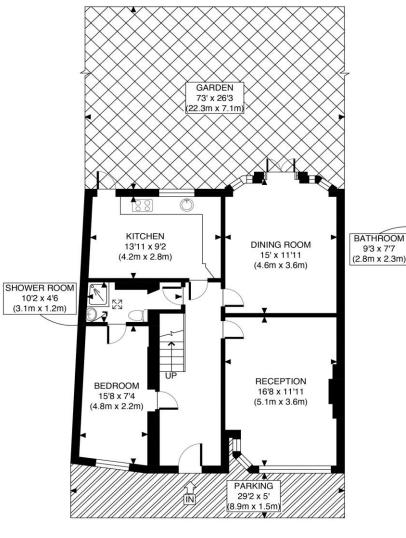

## the floorplan...

FIRST FLOOR GROSS INTERNAL FLOOR AREA 545 SQ FT

GROUND FLOOR GROSS INTERNAL FLOOR AREA 811 SQ FT

| APPROX. GROSS INTERNAL FLOOR AREA 1356 SQ FT / 126 SQM                                                                                                                                                                                                                                      |      | Wyndale Ave |
|---------------------------------------------------------------------------------------------------------------------------------------------------------------------------------------------------------------------------------------------------------------------------------------------|------|-------------|
| Disclaimer: Floor plan measurements are approximate and are for illustrative purposes only.<br>While we do not doubt the floor plan accuracy and completeness, you or your advisors should<br>conduct a careful, independent investigation of the property in respect of monetary valuation | date | 22/07/24    |
|                                                                                                                                                                                                                                                                                             |      | photoplan 🚢 |

This enticing four bedroom semi-detached property is located on a desirable road forming part of the sought-after 'Valley Drive' Estate. Providing generously proportioned accommodation, however, requiring some attention. Accommodation: Entrance Hallway, Lounge/dining room, fitted kitchen, down stairs fourth bedroom with en suite shower room, three good size bedrooms upstairs, family bathroom and good sized garden. Wyndale Avenue is situated within less than quarter of a mile of numerous local shopping amenities at Kingsbury High Road together with bus routes and its own tube station running on the Jubilee Line, great for travelling to Central London for business or pleasure.

## in brief...

- Four Bedrooms
- Two Bathrooms
- Spacious Room Sizes
- Own Drive
- 80ft Rear Garden
- No Upper Chain