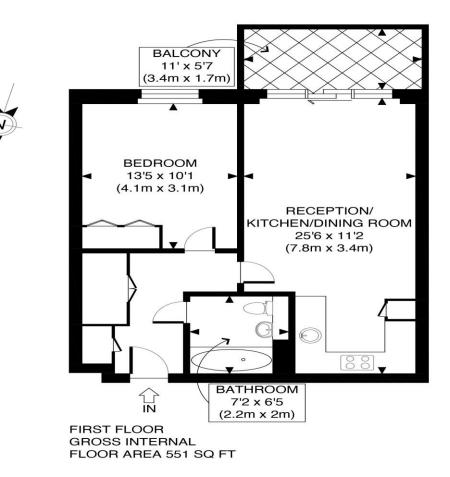

# The Floorplan...

#### APPROX. GROSS INTERNAL FLOOR AREA 551 SQ FT / 51 SQM $\,$

Disclaimer: Floor plan measurements are approximate and are for illustrative purposes only. While we do not doubt the floor plan accuracy and completeness, you or your advisors should conduct a careful, independent investigation of the property in respect of monetary valuation