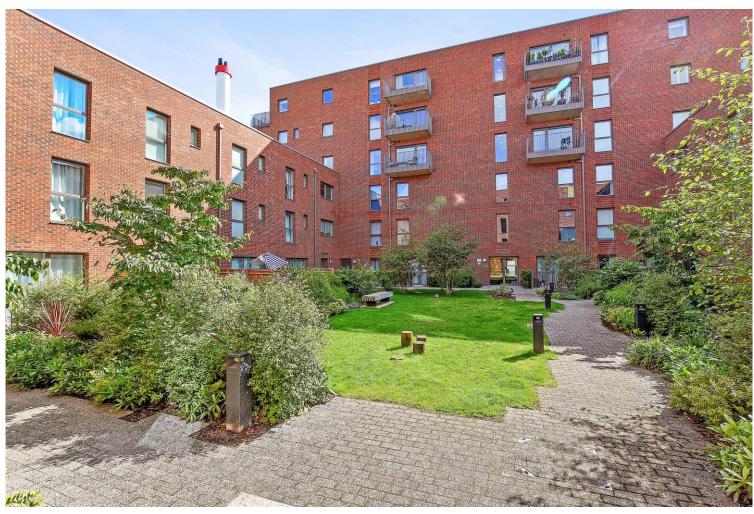

## The Location...

### Nearest Stations ...

Headstone Lane Station 0.4 miles Harrow & Wealdstone Station 0.8 miles North Harrow Station 1.0 miles

Harrow is a suburban area of North West London, situated north-west of central Harrow within the London Borough of Harrow. North Harrow train station is a London Underground station situated in North Harrow in North West London. The station is on the Metropolitan line between Harrow-on-the-Hill (southbound) and Pinner (northbound). You also have the Harrow Town Centre which is not too far from the property. The town centre is served well by local amenities including a shopping centre, post office, Tesco Express, a selection of restaurants, take-aways and independent specialist shops. There are also several schools in the area and churches.