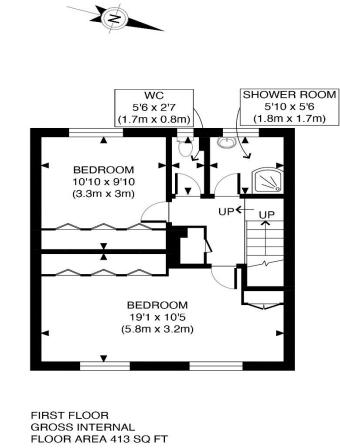

## The Floorplan...

**GROSS INTERNAL** FLOOR AREA 382 SQ FT

| APPROX. GROSS INTERNAL FLOOR AREA 795 SQ FT / 74 SQM                                                                                                                                      |      | Hutton Lane |
|-------------------------------------------------------------------------------------------------------------------------------------------------------------------------------------------|------|-------------|
| Disclaimer: Floor plan measurements are approximate and are for illustrative purposes only.                                                                                               | date | 02/07/24    |
| While we do not doubt the floor plan accuracy and completeness, you or your advisors should conduct a careful, independent investigation of the property in respect of monetary valuation |      | photoplan 🚢 |