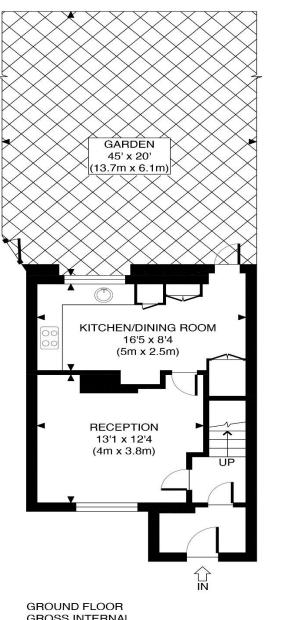

## The Floorplan...

**GROSS INTERNAL** FLOOR AREA 382 SQ FT

| APPROX. GROSS INTERNAL FLOOR AREA 795 SQ FT / 74 SQM                                                                                                                                      |      | Hutton Lane |
|-------------------------------------------------------------------------------------------------------------------------------------------------------------------------------------------|------|-------------|
| Disclaimer: Floor plan measurements are approximate and are for illustrative purposes only.                                                                                               | date | 02/07/24    |
| While we do not doubt the floor plan accuracy and completeness, you or your advisors should conduct a careful, independent investigation of the property in respect of monetary valuation |      | photoplan 🚢 |