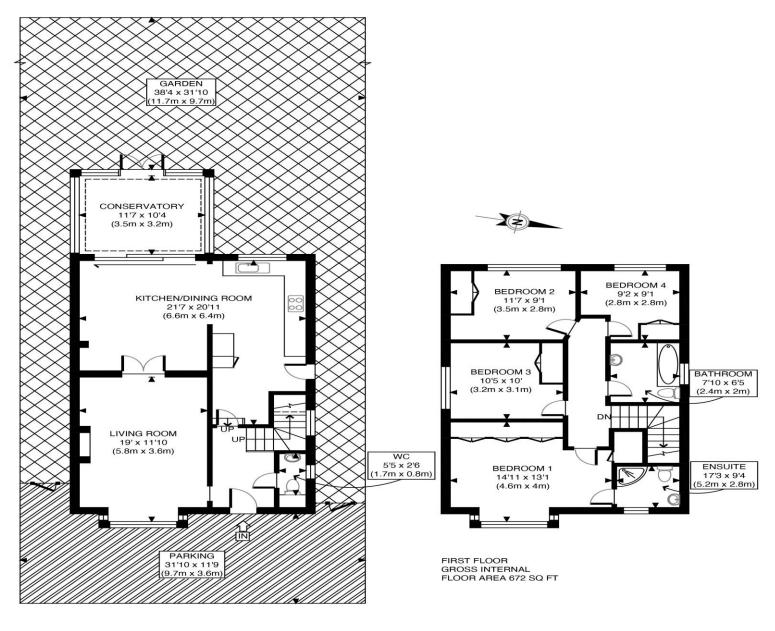

# The Floorplan...

GROUND FLOOR GROSS INTERNAL FLOOR AREA 821 SQ FT

| APPROX. GROSS INTERNAL FLOOR AREA 1493 SQ FT / 139 SQM                                                                                                                                       | Parkfield Crescent |             |
|----------------------------------------------------------------------------------------------------------------------------------------------------------------------------------------------|--------------------|-------------|
| Disclaimer: Floor plan measurements are approximate and are for illustrative purposes only.                                                                                                  | date               | 14/06/24    |
| While we do not doubt the floor plan accuracy and completeness, you or your advisors should<br>conduct a careful, independent investigation of the property in respect of monetary valuation |                    | photoplan 😬 |