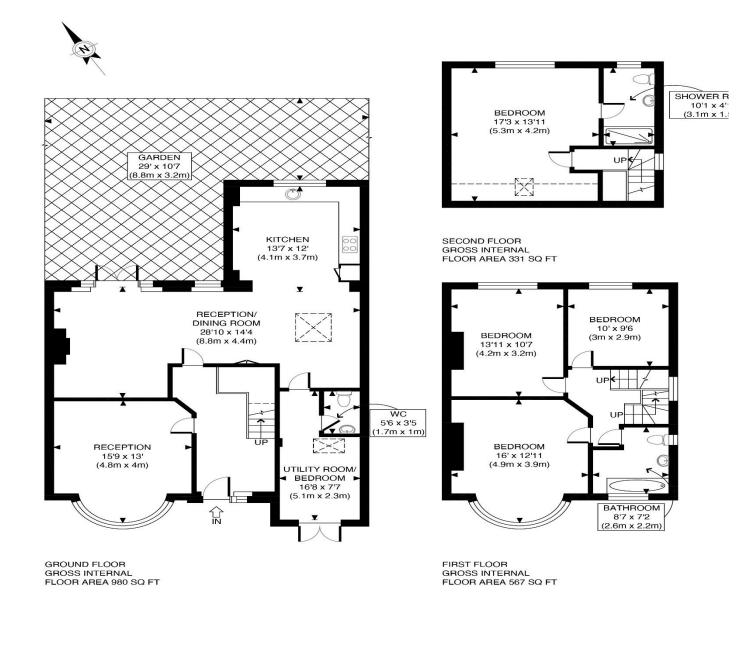

# The Floorplan...

| APPROX. GROSS INTERNAL FLOOR AREA 1878 SQ FT / 174 SQM                                                                                                                                       | Priory Way |
|----------------------------------------------------------------------------------------------------------------------------------------------------------------------------------------------|------------|
| Disclaimer: Floor plan measurements are approximate and are for illustrative purposes only.                                                                                                  |            |
| While we do not doubt the floor plan accuracy and completeness, you or your advisors should<br>conduct a careful, independent investigation of the property in respect of monetary valuation |            |