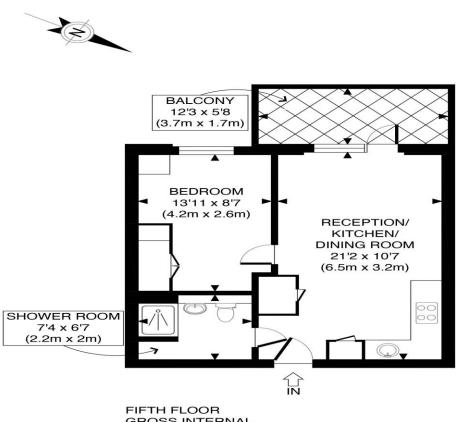

| FIFTHFLOOR           |
|----------------------|
| GROSS INTERNAL       |
| FLOOR AREA 558 SQ FT |

| APPROX. GROSS INTERNAL FLOOR AREA 558 SQ FT / 52 SQM                                                                                                                                      |      | Taro Apt    |
|-------------------------------------------------------------------------------------------------------------------------------------------------------------------------------------------|------|-------------|
| Disclaimer: Floor plan measurements are approximate and are for illustrative purposes only.                                                                                               | date | 30/05/24    |
| While we do not doubt the floor plan accuracy and completeness, you or your advisors should conduct a careful, independent investigation of the property in respect of monetary valuation |      | photoplan 🛗 |