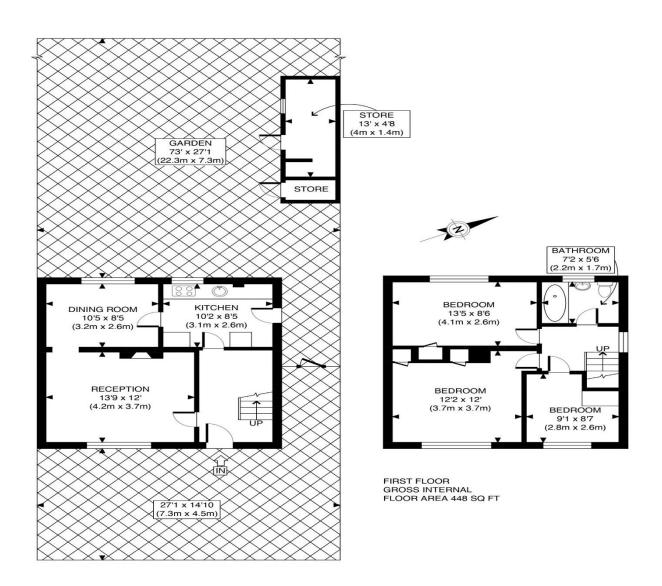

## The Floorplan...

GROUND FLOOR GROSS INTERNAL FLOOR AREA 443 SQ FT

APPROX. GROSS INTERNAL FLOOR AREA WITH STORE 966 SQ FT / 90 SQM APPROX. GROSS INTERNAL FLOOR AREA WITHOUT STORE 891 SQ FT / 83 SQM Disclaimer: Floor plan measurements are approximate and are for illustrative purposes only. While we do not doubt the floor plan accuracy and completeness, you or your advisors should conduct a careful, independent investigation of the property in respect of monetary valuation