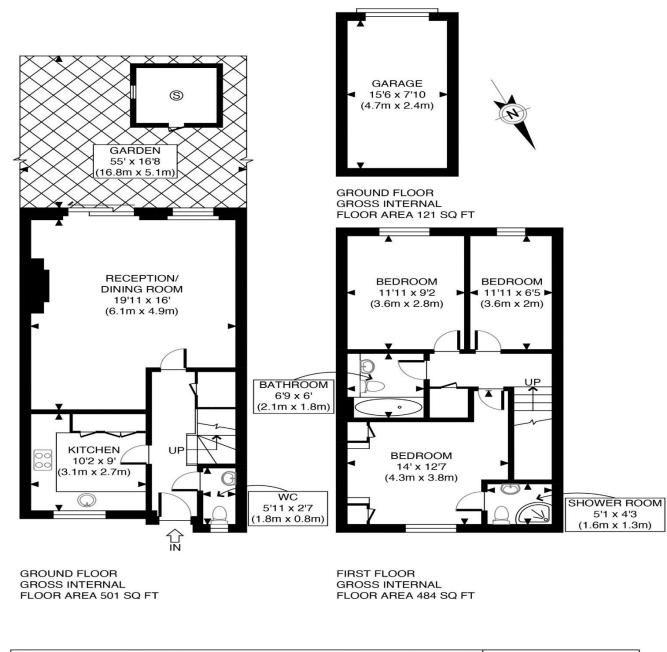

# The Floorplan...

| APPROX. GROSS INTERNAL FLOOR AREA WITH GARAGE 1106 SQ FT / 103 SQM<br>APPROX. GROSS INTERNAL FLOOR AREA WITHOUT GARAGE 985 SQ FT / 92 SQM                                                    |      | Thrush Green |
|----------------------------------------------------------------------------------------------------------------------------------------------------------------------------------------------|------|--------------|
| Disclaimer: Floor plan measurements are approximate and are for illustrative purposes only.                                                                                                  | date | 15/05/24     |
| While we do not doubt the floor plan accuracy and completeness, you or your advisors should<br>conduct a careful, independent investigation of the property in respect of monetary valuation |      | photoplan 🖴  |