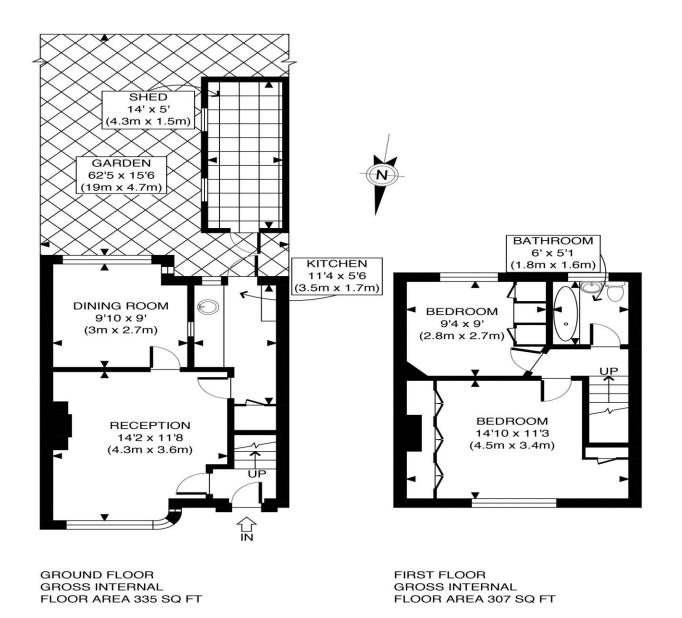

## The Floorplan...

APPROX. GROSS INTERNAL FLOOR AREA 642 SQ FT /  $60 \ \text{SQM}$ 

Disclaimer: Floor plan measurements are approximate and are for illustrative purposes only. While we do not doubt the floor plan accuracy and completeness, you or your advisors should conduct a careful, independent investigation of the property in respect of monetary valuation