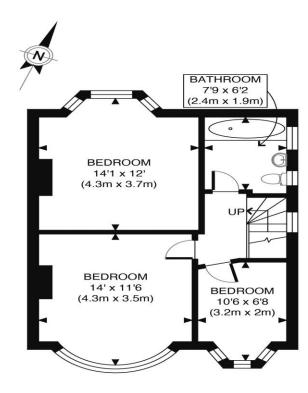

# The Floorplan...

GROUND FLOOR GROSS INTERNAL FLOOR AREA 468 SQ FT

FIRST FLOOR GROSS INTERNAL FLOOR AREA 478 SQ FT

#### APPROX. GROSS INTERNAL FLOOR AREA 946 SQ FT / 88 SQM

Disclaimer: Floor plan measurements are approximate and are for illustrative purposes only. While we do not doubt the floor plan accuracy and completeness, you or your advisors should conduct a careful, independent investigation of the property in respect of monetary valuation