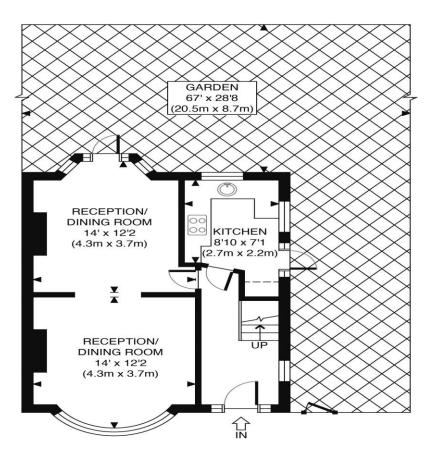

# The Floorplan...

GROUND FLOOR GROSS INTERNAL FLOOR AREA 468 SQ FT

FIRST FLOOR GROSS INTERNAL FLOOR AREA 478 SQ FT

#### APPROX. GROSS INTERNAL FLOOR AREA 946 SQ FT / 88 SQM

Disclaimer: Floor plan measurements are approximate and are for illustrative purposes only. While we do not doubt the floor plan accuracy and completeness, you or your advisors should conduct a careful, independent investigation of the property in respect of monetary valuation