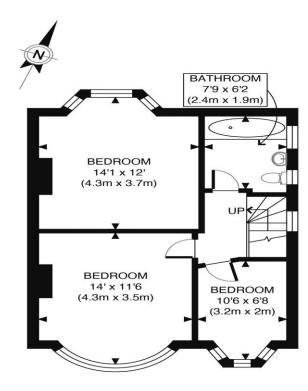

## The Floorplan...

FIRST FLOOR GROSS INTERNAL FLOOR AREA 478 SQ FT

GROUND FLOOR GROSS INTERNAL FLOOR AREA 468 SQ FT

#### APPROX. GROSS INTERNAL FLOOR AREA 946 SQ FT / 88 SQM

Disclaimer: Floor plan measurements are approximate and are for illustrative purposes only. While we do not doubt the floor plan accuracy and completeness, you or your advisors should conduct a careful, independent investigation of the property in respect of monetary valuation