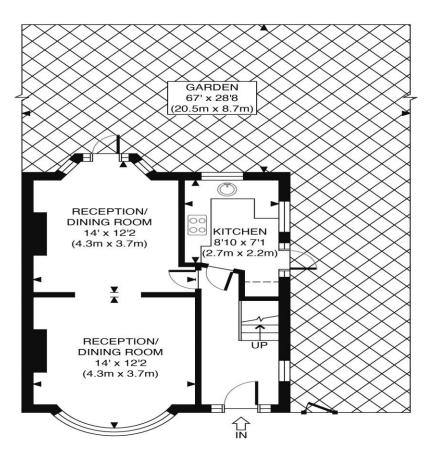

## The Floorplan...

FIRST FLOOR GROSS INTERNAL FLOOR AREA 478 SQ FT

GROUND FLOOR GROSS INTERNAL FLOOR AREA 468 SQ FT

#### APPROX. GROSS INTERNAL FLOOR AREA 946 SQ FT / 88 SQM

Disclaimer: Floor plan measurements are approximate and are for illustrative purposes only. While we do not doubt the floor plan accuracy and completeness, you or your advisors should conduct a careful, independent investigation of the property in respect of monetary valuation