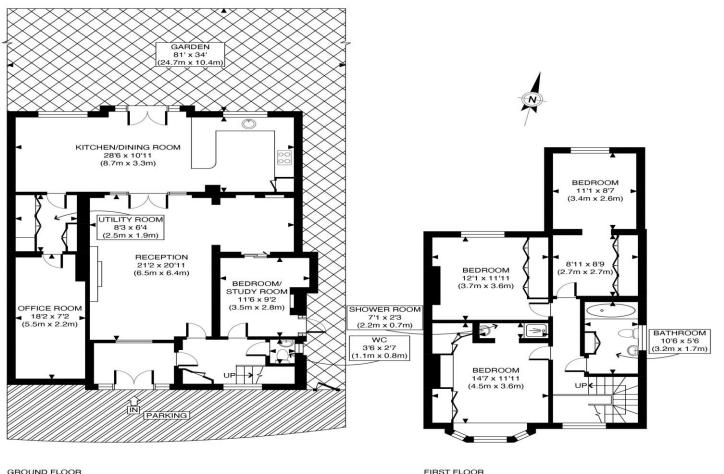

GROUND FLOOR GROSS INTERNAL FLOOR AREA 1120 SQ FT

FIRST FLOOR GROSS INTERNAL FLOOR AREA 690 SQ FT

| APPROX. GROSS INTERNAL FLOOR AREA 1810 SQ FT / 168 SQM                                                                                                                                                                                                                                      |      | Farm Ave    |
|---------------------------------------------------------------------------------------------------------------------------------------------------------------------------------------------------------------------------------------------------------------------------------------------|------|-------------|
| Disclaimer: Floor plan measurements are approximate and are for illustrative purposes only.<br>While we do not doubt the floor plan accuracy and completeness, you or your advisors should<br>conduct a careful, independent investigation of the property in respect of monetary valuation | date | 17/04/24    |
|                                                                                                                                                                                                                                                                                             |      | photoplan 🔛 |