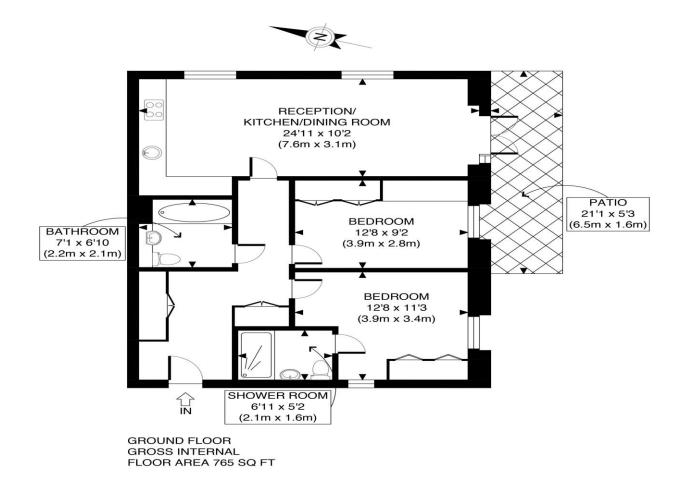

| APPROX. GROSS INTERNAL FLOOR AREA 765 SQ FT / 71 SQM                                                                                                                                      |      | Calla Court |
|-------------------------------------------------------------------------------------------------------------------------------------------------------------------------------------------|------|-------------|
| Disclaimer: Floor plan measurements are approximate and are for illustrative purposes only.                                                                                               | date | 13/04/24    |
| While we do not doubt the floor plan accuracy and completeness, you or your advisors should conduct a careful, independent investigation of the property in respect of monetary valuation |      | photoplan 逼 |

Brian Cox Estate Agents is delighted to offer this immaculate two bedroom, two bathroom GROUND FLOOR apartment to the market. This impeccably presented apartment boasts its own private terrace. Upon entrance you are immersed in the natural light that floods the property. The spacious entrance hallway leads directly into the modern open plan, fitted kitchen. The property benefits from two larger than average bedrooms with the master bedroom flaunting a spacious en-suite. There is a large modern family bathroom with a dedicated utility space and ample storage facilities throughout the property. There lovely apartments offers it own private entrance and outdoor space.

## In Brief...

- Two Bedroom Two Bathroom Apartment
- Lovely Terrace
- Immaculate Condition With A Modern Finish
- Catchment Area Of Several OFSTED Outstanding Schools Such As Whitmore Heathland Primary School
- Roughly 119 Years Remaining On The Lease
- EPC Rating B & Council Tax Band C