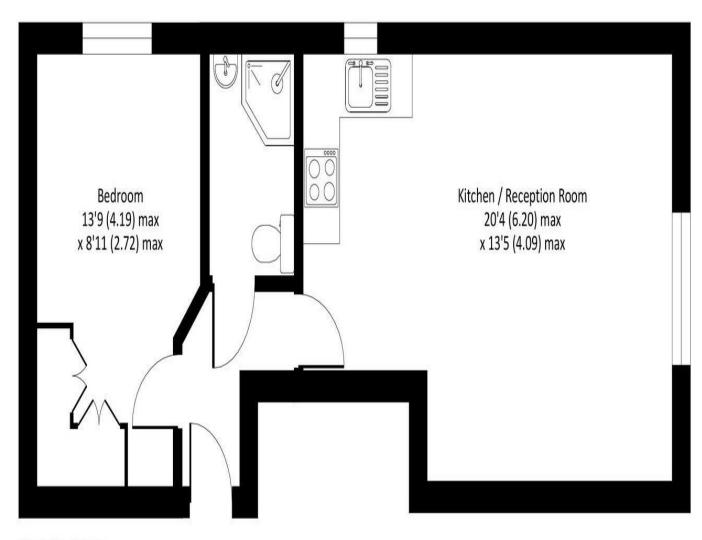

## The Floorplan...

SECOND FLOOR

## In Brief...

- One Large Double Bedroom
- Additional Bonus Loft Space
- Walking Distance To Stanmore Station
- Security Entry System
- Excellent Location
- 140+ Year Lease
- 438 Sq.Ft (40.7 Sq.M)
- Council Tax Band D & EPC Rating C