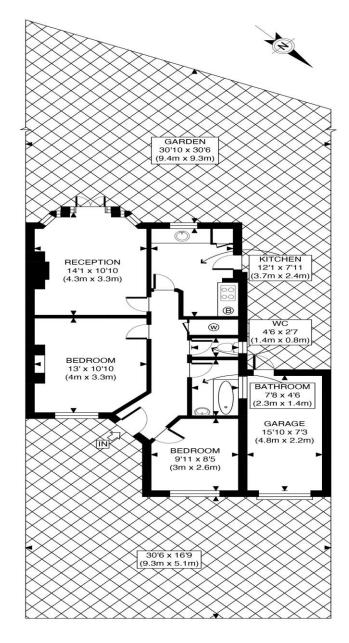

# The Floorplan...

GROUND FLOOR GROSS INTERNAL FLOOR AREA WITH GARAGE 735 SQ FT FLOOR AREA WITHOUT GARAGE 607 SQ FT

APPROX. GROSS INTERNAL FLOOR AREA WITH GARAGE 735 SQ FT / 68 SQM APPROX. GROSS INTERNAL FLOOR AREA WITHOUT GARAGE 607 SQ FT / 56 SQM Disclaimer: Floor plan measurements are approximate and are for illustrative purposes only. While we do not doubt the floor plan accuracy and completeness, you or your advisors should conduct a careful, independent investigation of the property in respect of monetary valuation