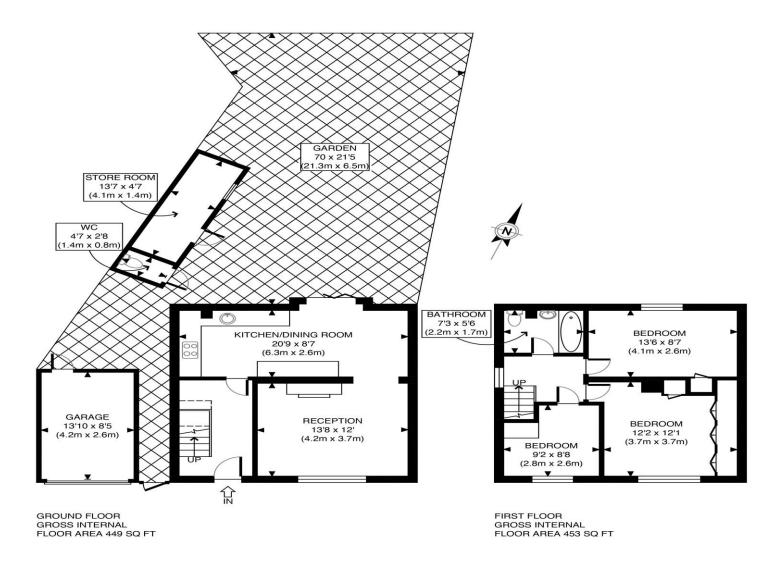

## The Floorplan...

APPROX. GROSS INTERNAL FLOOR AREA WITH GARAGE/STORE ROOM/WC 1094 SQ FT / 102 SQM APPROX. GROSS INTERNAL FLOOR AREA WITHOUT GARAGE/STORE ROOM/WC 902 SQ FT / 84 SQM Disclaimer: Floor plan measurements are approximate and are for illustrative purposes only. While we do not doubt the floor plan accuracy and completeness, you or your advisors should conduct a careful, independent investigation of the property in respect of monetary valuation