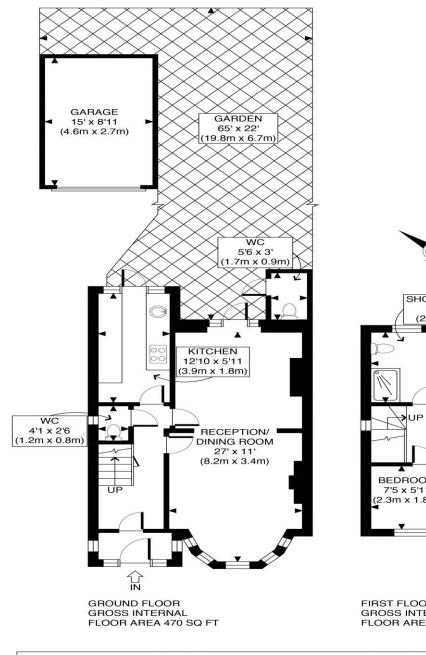

## The Floorplan...

FIRST FLOOR GROSS INTERNAL FLOOR AREA 418 SQ FT

Brian Cox Estate Agents are pleased to offer this STUNNING Three Bedroom Semi Detached house to the market! This property is being offered with a shared driveway and it is well positioned for shopping and transport facilities in the surrounding area. The property is offered with the benefits of double glazed windows, gas central heating, a spacious reception room, a recently renovated bathroom on the first floor as well as a fully fitted kitchen. Driveway to the front and rear garden. Stanhope Avenue runs between Long Elmes and Weald Lane and has property to one side of the road only and as such provides ample on road parking.

### In Brief...

- Three Bedroom Semi Detached House
- Off Street Parking To The Front For Two Cars
- Further Potential To Extend (STPP)
- Newly Refurbished Throughout
- Open Plan Kitchen & Diner
- EPC Rating C & Council Tax Band D