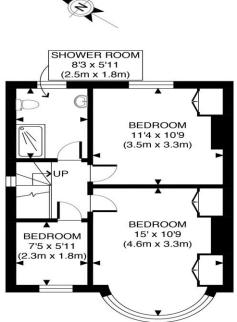

## The Floorplan...

FIRST FLOOR GROSS INTERNAL FLOOR AREA 418 SQ FT

Brian Cox Estate Agents are pleased to offer this STUNNING Three Bedroom Semi Detached house to the market! This property is being offered with a shared driveway and it is well positioned for shopping and transport facilities in the surrounding area. The property is offered with the benefits of double glazed windows, gas central heating, a spacious reception room, a recently renovated bathroom on the first floor as well as a fully fitted kitchen. Driveway to the front and rear garden. Stanhope Avenue runs between Long Elmes and Weald Lane and has property to one side of the road only and as such provides ample on road parking.

### In Brief...

- Three Bedroom Semi Detached House
- Off Street Parking To The Front For Two Cars
- Further Potential To Extend (STPP)
- Newly Refurbished Throughout
- Open Plan Kitchen & Diner
- EPC Rating C & Council Tax Band D