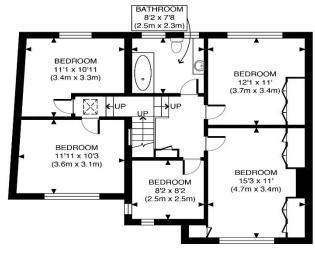

## The Floorplan...

FIRST FLOOR GROSS INTERNAL FLOOR AREA 797 SQ FT

GROUND FLOOR GROSS INTERNAL FLOOR AREA 1087 SO F

APPROX. GROSS INTERNAL FLOOR AREA 1884 SQ FT / 175 SQM

Disclaimer: Floor plan measurements are approximate and are for illustrative purposes only. While we do not doubt the floor plan accuracy and completeness, you or your advisors should conduct a careful, independent investigation of the property in respect of monetary valuation