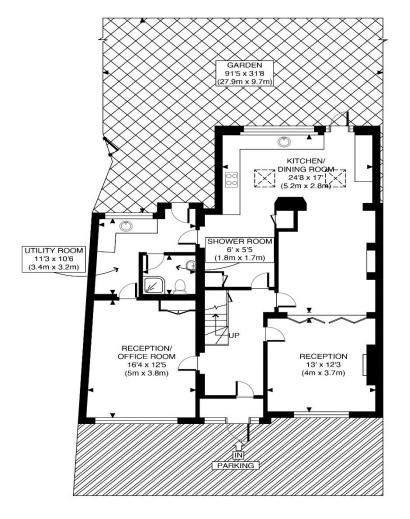

## The Floorplan...

FIRST FLOOR GROSS INTERNAL FLOOR AREA 797 SQ FT

GROUND FLOOR GROSS INTERNAL FLOOR AREA 1087 SO F

APPROX. GROSS INTERNAL FLOOR AREA 1884 SQ FT / 175 SQM

Disclaimer: Floor plan measurements are approximate and are for illustrative purposes only. While we do not doubt the floor plan accuracy and completeness, you or your advisors should conduct a careful, independent investigation of the property in respect of monetary valuation