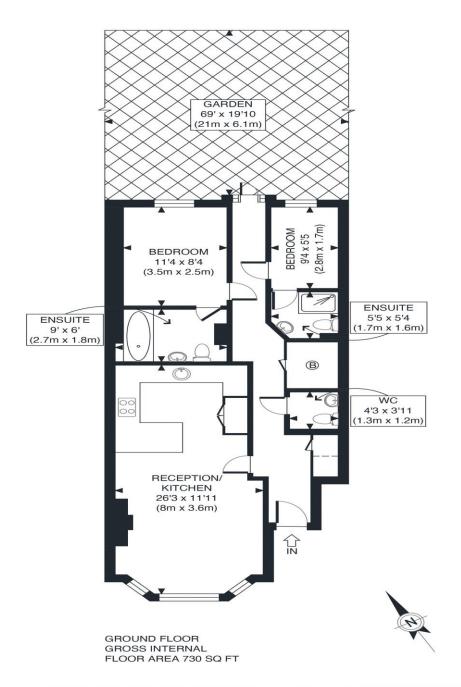

## The Floorplan...

APPROX. GROSS INTERNAL FLOOR AREA 730 SQ FT / 68 SQM

Disclaimer: Floor plan measurements are approximate and are for illustrative purposes only. While we do not doubt the floor plan accuracy and completeness, you or your advisors should conduct a careful, independent investigation of the property in respect of monetary valuation

|      | Woodlands   |   |
|------|-------------|---|
| date | 30/01/24    | _ |
|      | photoplan 🔐 |   |

0203 866 6640

brian-cox.co.uk

Brian Cox Estate Agents are delighted to offer this unique TWO BEDROOM TWO BATHROOM ground floor garden maisonette with a SqFt of 729/67.7 Sq M. This property is located on a quiet no through road within a third of a mile of North Harrows shopping facilities and train station. It is also within walking distance of St John Fisher Primary and Nower Hill secondary schools. The accommodation is presented in excellent order throughout and includes a 24' living room with wood flooring, open plan to the contemporary high-end kitchen with granite worktops, handless units and a breakfast bar. The master bedroom has an en-suite bathroom and the second bedroom has an en-suite shower room. There is a guest cloakroom and a large storage room. Outside is off street parking at the front and a private 75' rear garden with a decked patio and main lawn.