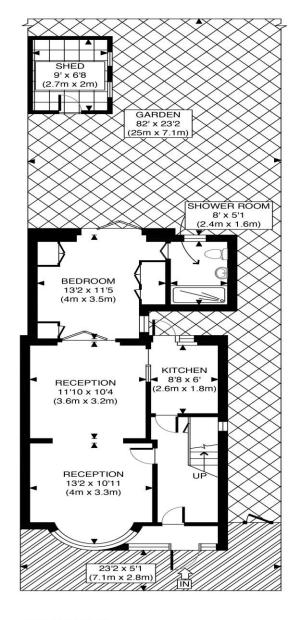

## The Floorplan...

GROUND FLOOR GROSS INTERNAL FLOOR AREA 608 SO F

APPROX. GROSS INTERNAL FLOOR AREA 1007 SQ FT / 94 SQM Disclaimer: Floor plan measurements are approximate and are for illustrative purposes only. While we do not doubt the floor plan accuracy and completeness, you or your advisors should conduct a careful, independent investigation of the property in respect of monetary valuation

Eastcote Lane

date 23/01/24

photoplan