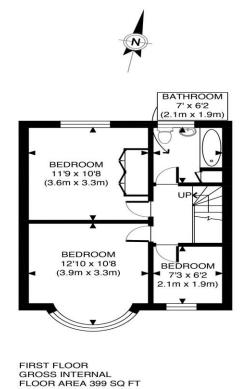

## The Floorplan...

GROUND FLOOR GROSS INTERNAL FLOOR AREA 608 SO F

APPROX. GROSS INTERNAL FLOOR AREA 1007 SQ FT / 94 SQM Disclaimer: Floor plan measurements are approximate and are for illustrative purposes only. While we do not doubt the floor plan accuracy and completeness, you or your advisors should conduct a careful, independent investigation of the property in respect of monetary valuation

Eastcote Lane

date 23/01/24

photoplan