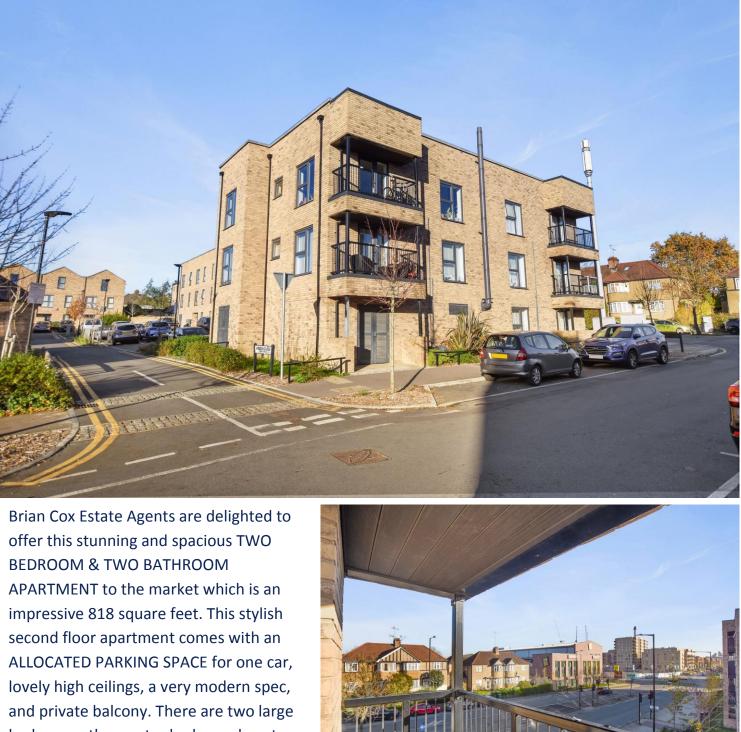

# In Brief...

- Two Bedroom Apartment
- Master Bedroom with En-suite
- Allocated Parking Space
- Private Balcony
- Modern Finish with Integrated Appliances
- EPC Rating B & Council Tax band D
- Leasehold, Over 990+ Years

bedrooms, the master bedroom boasts a spacious En-suite shower room and the whole property basks in natural light.