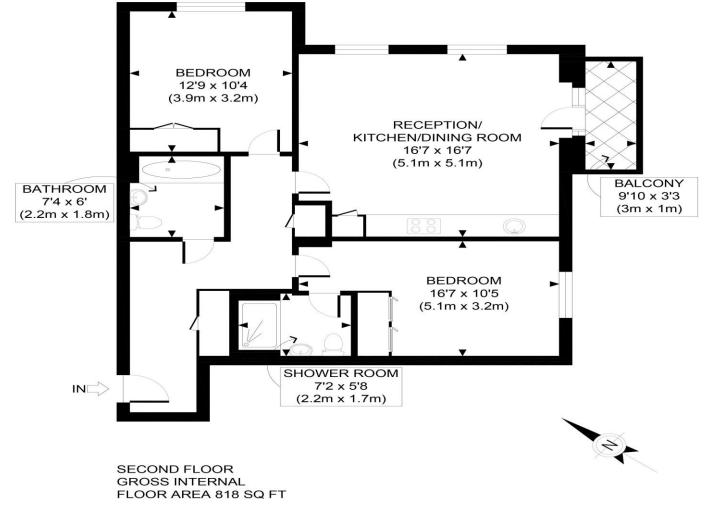

| APPROX. GROSS INTERNAL FLOOR AREA 818 SQ FT / 76 SQM                                                                                                                                                                                                                                        |      | Harrow View |
|---------------------------------------------------------------------------------------------------------------------------------------------------------------------------------------------------------------------------------------------------------------------------------------------|------|-------------|
| Disclaimer: Floor plan measurements are approximate and are for illustrative purposes only.<br>While we do not doubt the floor plan accuracy and completeness, you or your advisors should<br>conduct a careful, independent investigation of the property in respect of monetary valuation | date | 24/11/23    |
|                                                                                                                                                                                                                                                                                             |      | photoplan 👪 |