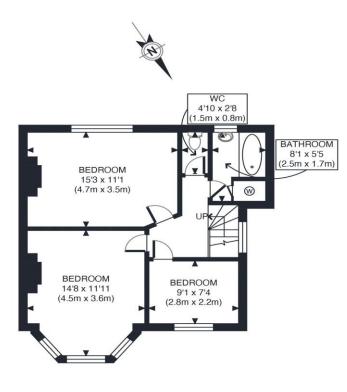

## The Floorplan...





GROUND FLOOR GROSS INTERNAL FLOOR AREA WITH GARAGE 703 SQ FT FLOOR AREA WITHOUT GARAGE 545 SQ FT

APPROX. GROSS INTERNAL FLOOR AREA WITH GARAGE 1234 SQ FT / 115 SQM APPROX. GROSS INTERNAL FLOOR AREA WITHOUT GARAGE 1076 SQ FT / 100 SQM Disclaimer: Floor plan measurements are approximate and are for illustrative purposes only. While we do not doubt the floor plan accuracy and completeness, you or your advisors should conduct a careful, independent investigation of the property in respect of monetary valuation

Woodlands

24/08/23

Photopion

FIRST FLOOR GROSS INTERNAL FLOOR AREA 531 SQ FT

## More Details From...

Call: Brian Cox North Harrow: 020 3866 6640

**Email**: Azi.Rahman@brian-cox.co.uk

Web: www.brian-cox.co.uk



Consumer Protection from Unfair Trading Regulations 2008 We have n