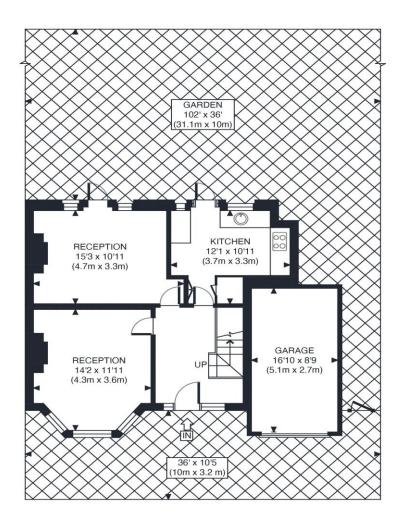

## The Floorplan...

GROUND FLOOR GROSS INTERNAL FLOOR AREA WITH GARAGE 703 SQ FT FLOOR AREA WITHOUT GARAGE 545 SQ FT

APPROX. GROSS INTERNAL FLOOR AREA WITH GARAGE 1234 SQ FT / 115 SQM APPROX. GROSS INTERNAL FLOOR AREA WITHOUT GARAGE 1076 SQ FT / 100 SQM Disclaimer: Floor plan measurements are approximate and are for illustrative purposes only. While we do not doubt the floor plan accuracy and completeness, you or your advisors should conduct a careful, independent investigation of the property in respect of monetary valuation