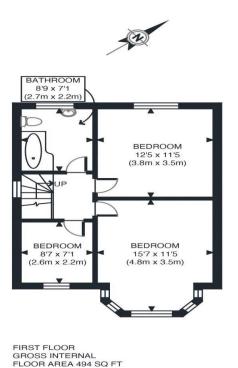

# The Floorplan...

GROUND FLOOR GROSS INTERNAL

APPROX. GROSS INTERNAL FLOOR AREA WITH OUTHOUSE 1621 SQ FT / 151 SQM APPROX. GROSS INTERNAL FLOOR AREA WITHOUT OUTHOUSE 1229 SQ FT / 114 SQM Disclaimer: Floor plan measurements are approximate and are for illustrative purposes only. While we do not doubt the floor plan accuracy and completeness, you or your advisors should conduct a careful, independent investigation of the property in respect of monetary valuation