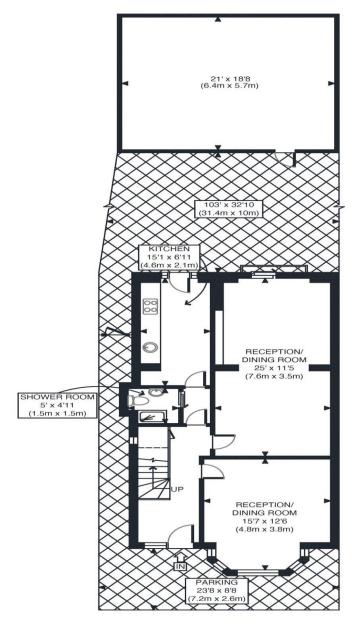

# The Floorplan...

GROUND FLOOR GROSS INTERNAL

APPROX. GROSS INTERNAL FLOOR AREA WITH OUTHOUSE 1621 SQ FT / 151 SQM APPROX. GROSS INTERNAL FLOOR AREA WITHOUT OUTHOUSE 1229 SQ FT / 114 SQM Disclaimer: Floor plan measurements are approximate and are for illustrative purposes only. While we do not doubt the floor plan accuracy and completeness, you or your advisors should conduct a careful, independent investigation of the property in respect of monetary valuation