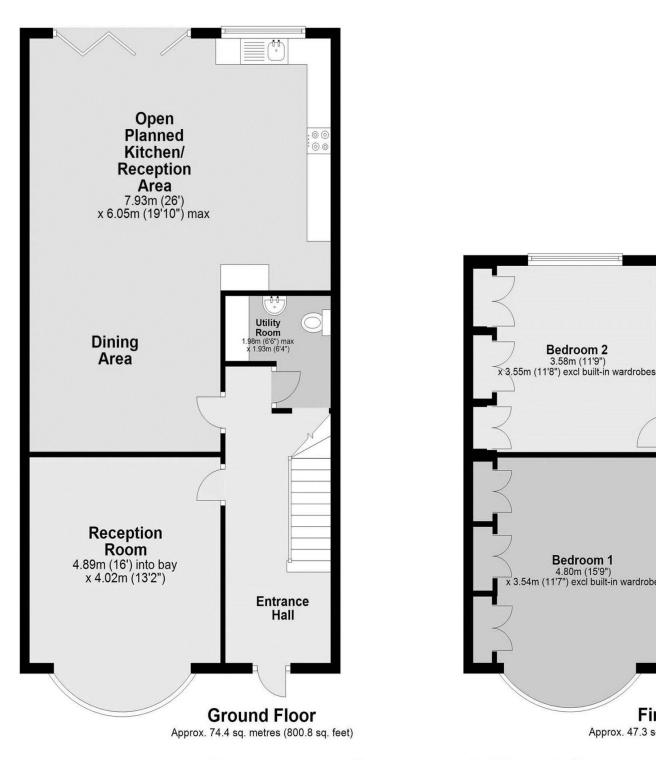

# The Floorplan...

Total area: approx. 121.7 sq. metres (1309.7 sq. feet)

## More Details From...

Call: Brian Cox North Harrow: 020 3866 6640 Email: Azi.Rahman@brian-cox.co.uk Web: www.brian-cox.co.uk

Bedroom 2

Bedroom 1 4.80m (15'9") 3.54m (11'7") excl built-in wardrobe

Bedroom 3 2.67m x 2.35m (8'9" x 7'9")

**First Floor** 

Approx. 47.3 sq. metres (508.9 sq. feet)

Consumer Protection from Unfair Trading Regulations 2008 We have not tested any apparatus, equipment, fixtures, fittings or services and so cannot verify that they are in working order or fit for purpose. You are advised to obtain verification from your solicitor or surveyor. References to the tenure of a property are based on information supplied by the seller. We have not had sight of the title documents and a buyer is advised to obtain verification from their solicitor. Items shown in photographs are not included unless specifically mentioned within the sales particulars, but may be available by separate negotiation. We advise you to book an appointment to view before embarking on any journey to see a property, and check its availability.