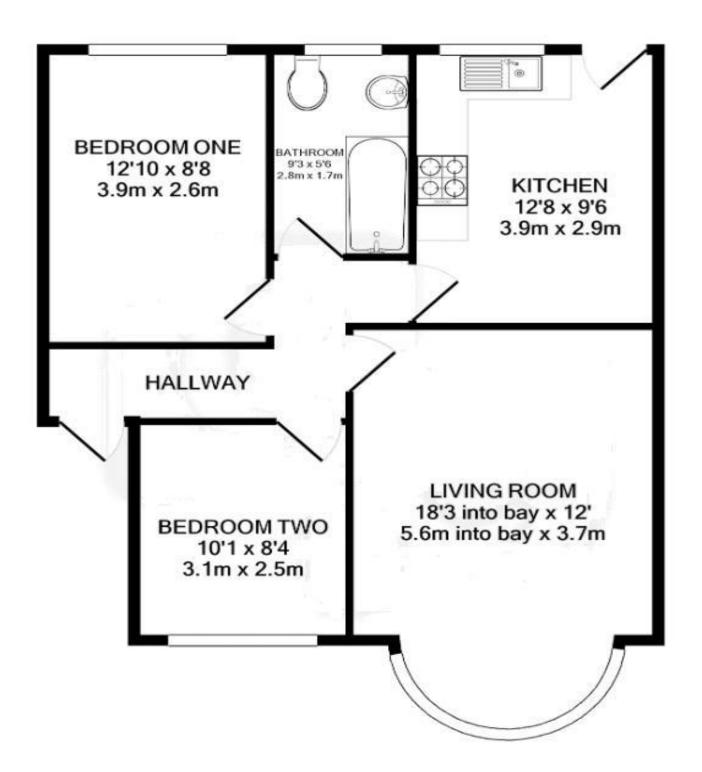

## The Floorplan...

## More Details From...

Call: Brian Cox North Harrow: 020 3866 6640

Email: Azi.Rahman@brian-cox.co.uk

Web: www.brian-cox.co.uk

brian-cox.co.uk

Brian Cox Estate Agents are delighted to offer this spacious and well maintained two double bedroom second floor purpose built flat conveniently located for shops, schools and transport links. The property briefly comprises communal entrance, hallway, bay fronted living room, modern fitted kitchen with access to rear of property via staircase, two double bedrooms and bathroom. Further benefits include double glazing, gas central heating and residents permit parking.