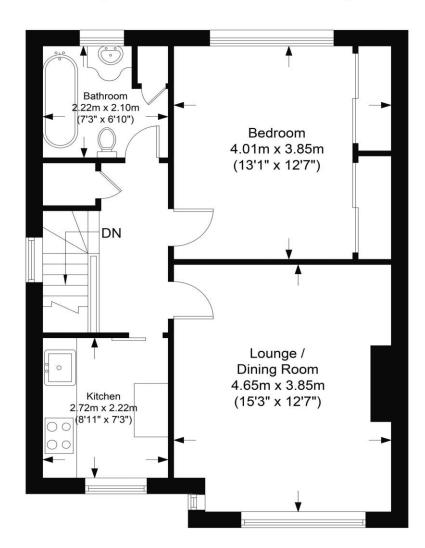

# The Floorplan...

Approximate Gross Internal Floor Area: 53.66 sq m / 577.59 sq ft Garden Measurement - (13.50m x 12.0m = 44'3" x 39'4")

Ground Floor

First Floor

Illustration purposes only. All measurements are approximate.