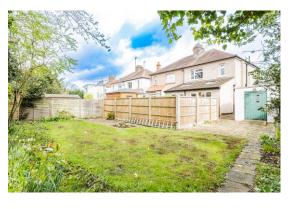

# The Floorplan...

Approximate Gross Internal Floor Area: 53.66 sq m / 577.59 sq ft Garden Measurement - (13.50m x 12.0m = 44'3" x 39'4")

Ground Floor

First Floor

Illustration purposes only. All measurements are approximate.

# In Brief...

- Available Now`
- Exceptionally Well Presented
- Off Street Parking & Own Section Of The Garden
- Residential Road
- One Bedroom First Floor Maisonette

brian-cox.co.uk