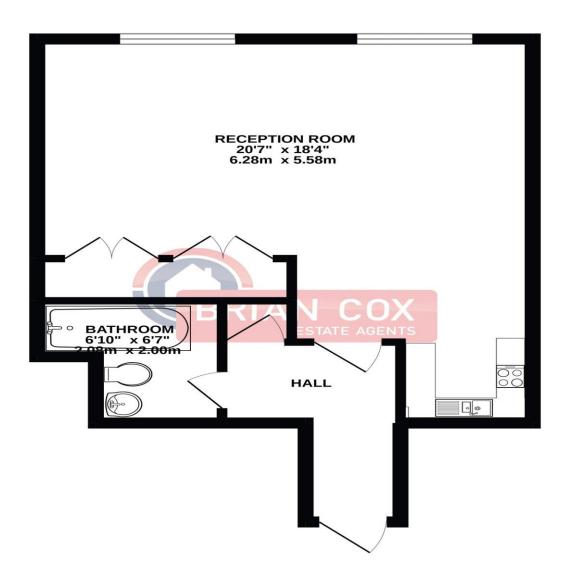

## The Floorplan...

THIRD FLOOR 400 sq.ft. (37.2 sq.m.) approx.

TOTAL FLOOR AREA : 400sq.ft. (37.2 sq.m.) approx. t has been made to ensure the accuracy of the floorplan rooms and any other items are approximate and no resp