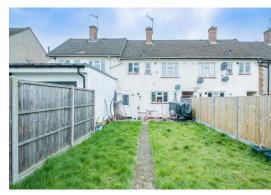

## The Floorplan...

Approximate Gross Internal Floor Area : 71.56 sq m / 770.26 sq ft Garden Measurement - (16.50m x 6.08m = 54'1" x 19'11")

Ground Floor

First Floor

Illustration purposes only. All measurements are approximate.

## In Brief...

- Two Bedroom Terraced House
- Good Size Garden With Side Access
- Close To Headstone Lane Station
- Downstairs Toilet
- Potential To Extend (STPP)
- Popular Location