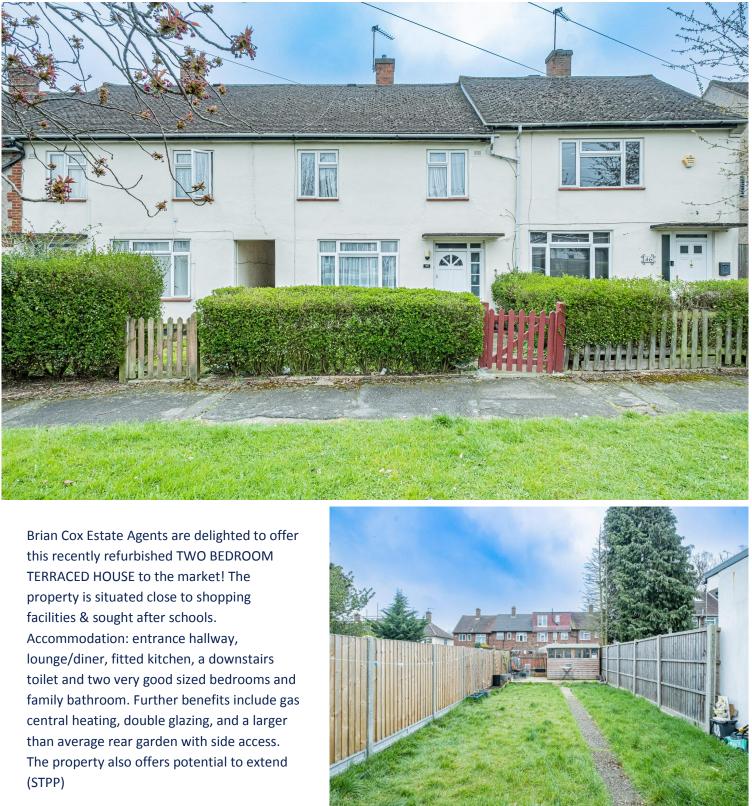

#### Guide Price £440,000 Freehold

#### 0203 866 6640 brian-cox.co.uk

Stafford Road, Harrow HA3 6NA

## In Brief...

- Two Bedroom Terraced House
- Good Size Garden With Side Access
- Close To Headstone Lane Station
- Downstairs Toilet
- Potential To Extend (STPP)
- Popular Location