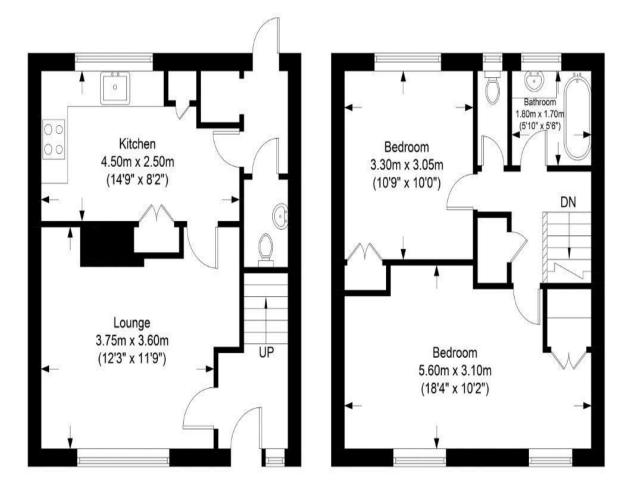

## The Floorplan...

Approximate Gross Internal Floor Area : 71.56 sq m / 770.26 sq ft Garden Measurement - (16.50m x 6.08m = 54'1" x 19'11")

Ground Floor

First Floor

Illustration purposes only. All measurements are approximate.