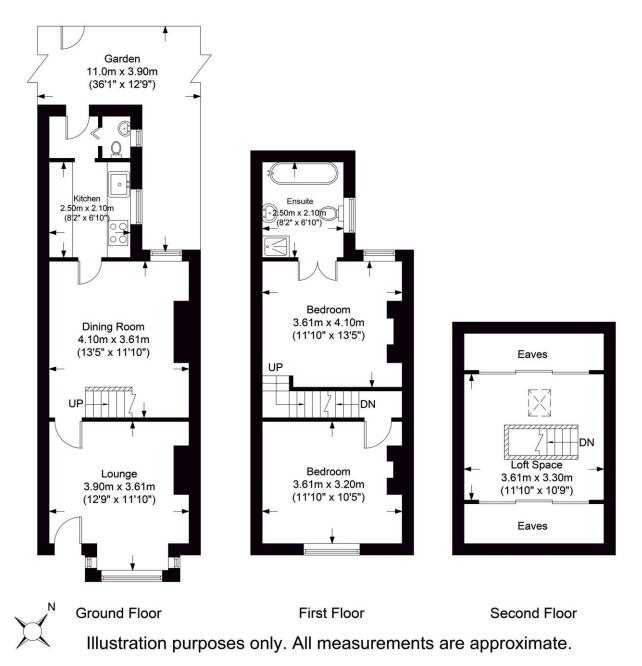

# the floorplan...

Approximate Gross Internal Floor Area : 88.05 sq m / 947.76 sq ft

This two bedroom terraced house enters the market with Brian Cox Estate Agents. The property is situated a short walk from Watford Metropolitan Line Train Station and is also just a 20 minute walk to Watford Junction Station. The accommodation comprises entrance hall, cloakroom, spacious lounge, dining room, Fitted Kitchen, two good sized bedrooms, loft room, attractive bathroom and low maintenance garden. The property is also available with no upper chain, call now to avoid disappointment.